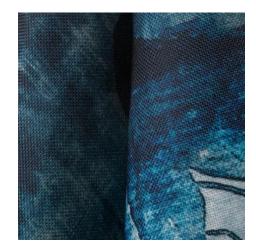

## **CORTINA**

**CURTAIN FABRICS** 

CORTINA IS A FILTERING CURTAIN FABRIC WITH A NARROW, REGULAR WEAVE. ITS OPACITY ALLOWS IT TO PROTECT AGAINST LIGHT AND HEAT WHILE RETAINING ITS NATURAL LUMINOSITY. A MATERIAL DESIGNED TO GUARANTEE EXCELLENT PRINTING PERFORMANCE AND DEFINITION WITH ALL THE GRAPHICS IN THE COLLECTION.