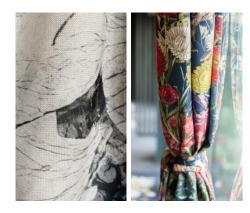

## **CORTINA**

**CURTAIN FABRICS** 

CORTINA IS A FILTERING CURTAIN FABRIC WITH A NARROW, REGULAR WEAVE. ITS OPACITY ALLOWS IT TO PROTECT AGAINST LIGHT AND HEAT WHILE RETAINING ITS NATURAL LUMINOSITY. A MATERIAL DESIGNED TO GUARANTEE EXCELLENT PRINTING PERFORMANCE AND DEFINITION WITH ALL THE GRAPHICS IN THE COLLECTION.

ALL ARTICLES CAN BE PRINTED WITH ALL GRAPHICS' COLLECTION. 100% MADE IN ITALY.