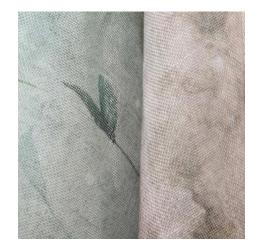

## **CHAMONIX**

**CURTAIN FABRICS** 

CHAMONIX IS A FILTERING CURTAIN FABRIC WITH A NARROW, REGULAR WEFT. ITS WHITE AND SHINY YARN IS IDEAL FOR BRIGHT AND BRILLIANT PRINT PERFORMANCE. IT GUARANTEES EXCELLENT PRINT PERFORMANCE AND DEFINITION WITH ALL THE GRAPHICS IN THE COLLECTION.