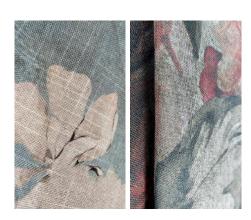

## **CHAMONIX**

**CURTAIN FABRICS** 

CHAMONIX IS A FILTERING CURTAIN FABRIC WITH A NARROW, REGULAR WEFT. ITS WHITE AND SHINY YARN IS IDEAL FOR BRIGHT AND BRILLIANT PRINT PERFORMANCE. IT GUARANTEES EXCELLENT PRINT PERFORMANCE AND DEFINITION WITH ALL THE GRAPHICS IN THE COLLECTION.

ALL ARTICLES CAN BE PRINTED WITH ALL GRAPHICS' COLLECTION. 100% MADE IN ITALY.