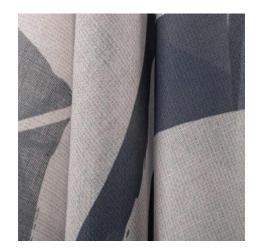

## **CERVINO**

## **CURTAIN FABRICS**

CERVINO IS THE THINNEST AND MOST DELICATE FILTERING CURTAIN FABRIC IN THE INSTABILELAB COLLECTION. THANKS TO ITS LIGHTNESS, IT LENDS A SUAVE MOVEMENT AND REFINED CHARM TO ANY ENVIRONMENT. IT CAN BE PRINTED WITH ALL INSTABILELAB GRAPHICS.