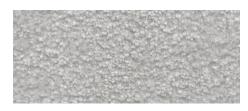

## **SINPHONY**

**UPHOLSTERY FABRICS** 

WITH AN IRRESISTIBLE LOOK AND FEEL, SINPHONY IS AN UPHOLSTERY FABRIC THAT LENDS RECOGNISABLE CHARACTER AND EXCLUSIVITY.

A THICK MATERIAL WITH A SURPRISING SOFTNESS REMINISCENT OF FINE CHENILLE, IT DELIVERS IMPECCABLE PRINT PERFORMANCE WITH ANY INSTABILELAB GRAPHIC.

## TECHNICAL INFORMATIONS

| PRINTABLE H           | 130/135      |  |
|-----------------------|--------------|--|
| COMPOSITION           | 100% PL      |  |
| G/LM                  | 610          |  |
| PILLING RESISTANCE    | 4/5          |  |
| RESISTANT TO ABRASION | 80000 cycles |  |
| FASTNESS TO LIGHT     | 4/5          |  |
|                       |              |  |