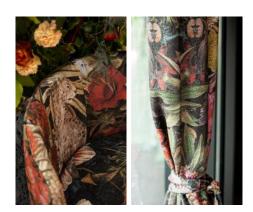

## **SINPHONY**

**UPHOLSTERY FABRICS** 

WITH AN IRRESISTIBLE LOOK AND FEEL, SINPHONY IS AN UPHOLSTERY FABRIC THAT LENDS RECOGNISABLE CHARACTER AND EXCLUSIVITY.

A THICK MATERIAL WITH A SURPRISING SOFTNESS REMINISCENT OF FINE CHENILLE, IT DELIVERS IMPECCABLE PRINT PERFORMANCE WITH ANY INSTABILELAB GRAPHIC.

ALL ARTICLES CAN BE PRINTED WITH ALL GRAPHICS' COLLECTION. 100% MADE IN ITALY.