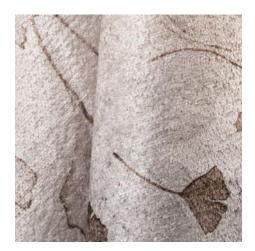

## **SINPHONY**

**UPHOLSTERY FABRICS** 

WITH AN IRRESISTIBLE LOOK AND FEEL, SINPHONY IS AN UPHOLSTERY FABRIC THAT LENDS RECOGNISABLE CHARACTER AND EXCLUSIVITY.

A THICK MATERIAL WITH A SURPRISING SOFTNESS REMINISCENT OF FINE CHENILLE, IT DELIVERS IMPECCABLE PRINT PERFORMANCE WITH ANY INSTABILELAB GRAPHIC.