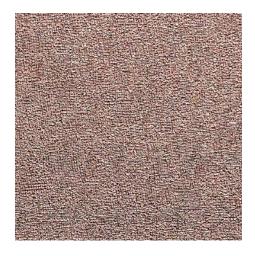

# **PRESTIGE ROSE GOLD**

**ROSE GOLD VINYL WALLPAPER** 

ALSO AVAILABLE IN GOLD

## **CHARACTERISTICS**

**DESCRIPTION:** TNT BASE WALLPAPER WITH EMBOSSED GOLD FOIL LAMINATION

COMPONENTS: 98% NON-WOVEN FABRIC, PVC + GOLD FOIL

GRAMMAGE: 390 g/m<sup>2</sup> (90 G/M2 PAPER; 290 g/m<sup>2</sup> PVC; 10 g/m<sup>2</sup> FOIL)