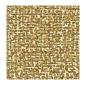

# **PRESTIGE ROSE GOLD**

**ROSE GOLD VINYL WALLPAPER** 

ALSO AVAILABLE IN GOLD

## **CHARACTERISTICS**

**DESCRIPTION:** TNT BASE WALLPAPER WITH EMBOSSED GOLD FOIL LAMINATION

COMPONENTS: 98% NON-WOVEN FABRIC, PVC + GOLD FOIL

GRAMMAGE: 390 g/m<sup>2</sup> (90 G/M2 PAPER; 290 g/m<sup>2</sup> PVC; 10 g/m<sup>2</sup> FOIL)