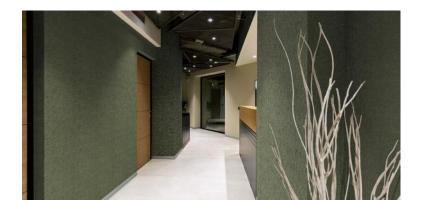

Ideal for covering walls and ceilings, stairwells, long hallways and common areas but also niches and partition walls. The single-colour coverings are a solution to characterise the environment in a sober and elegant way.