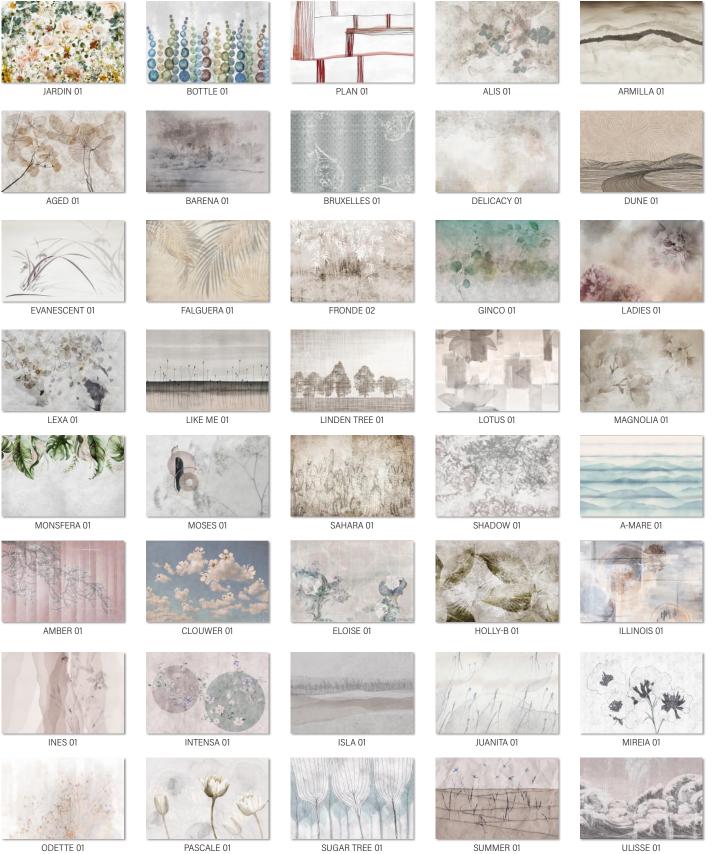

e in conformity to the valid EC regulation:

- no release of formaldehyde;
- no release of heavy metals;
- no release of vinyl chloride monomer.

Product manufactured in conformity to sanitary & epidemiologic EC regulation.

## IMPORTANT INFO

Make sure that the wall is suitable for the installation and completely smooth. Any irregularities or graininess must be removed from the surface so that the wallpaper adheres perfectly to the wall.





FOR INTERIOR WALLS

#### CERTIFICATIONS

**CE** EN 13501-1



REACTION TO FIRE CLASSE C-s1, d0

INTERNATIONAL CERTIFICATION GUARANTEEING THE COMPANY'S COMMITMENT TO SUSTAINABLE PRODUCTION AND TO THE HEALTH AND SAFETY OF EMPLOYEES AND CONSUMERS







LOW CHEMICAL THE EMISSION CERTIFIED CHEM

THE CERTIFIED CHEMICAL IS SAFE

# **"VELLUTO" SELECTION**