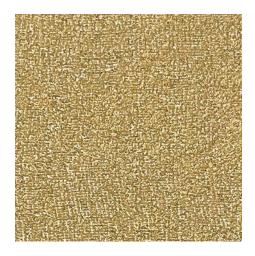

# **PRESTIGE GOLD**

**GOLD VINYL WALLPAPER** 

ALSO AVAILABLE IN ROSE GOLD

## **CHARACTERISTICS**

**DESCRIPTION:** TNT BASE WALLPAPER WITH EMBOSSED GOLD FOIL LAMINATION

COMPONENTS: 98% NON-WOVEN FABRIC, PVC + GOLD FOIL GRAMMAGE: 390 g/m² (90 g/m² PAPER; 290 G/M² PVC; 10 g/m² FOIL)

**INK:** GREENGUARD GOLD CERTIFIED PRODUCT

REACTION TO FIRE: CLASS D-s2, d0

ROLL WIDTH: 100 cm ROLL LENGTH: CUSTOM THICKNESS: 0,35 mm

INTENDED USE: RESIDENTIAL - COMMERCIAL