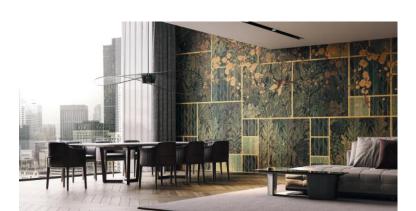

# **PRESTIGE GOLD**

**GOLD VINYL WALLPAPER** 

ALSO AVAILABLE IN ROSE GOLD

## **CHARACTERISTICS**

**DESCRIPTION:** TNT BASE WALLPAPER WITH EMBOSSED GOLD FOIL LAMINATION

COMPONENTS: 98% NON-WOVEN FABRIC, PVC + GOLD FOIL GRAMMAGE: 390 g/m² (90 g/m² PAPER; 290 G/M² PVC; 10 g/m² FOIL)