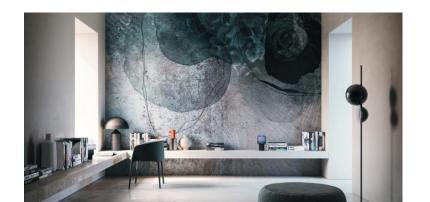

*CHARACTERISTICS**

**DESCRIPTION:** TNT BASE + PVC

**COMPONENTS:** CELLULOSE, SYNTHETIC FIBERS **GRAMMAGE:** 380 g/m<sup>2</sup> (290 g/m<sup>2</sup> PVC, 90 g/m<sup>2</sup> PAPER) INK: GREENGUARD GOLD CERTIFIED PRODUCT

REACTION TO FIRE: CLASS B-s2, d0

**BOLL WIDTH:** 68 cm

THICKNESS: min 0,31 mm - max 0,35 mm

INTENDED USE: RESIDENTIAL - COMMERCIAL - CONTRACT

## WALLPAPER CLEANING

Vinyl wallcoverings can be cleaned with a damp cloth and a neutral detergent. Do not use abrasive sponges, alcohol or solvents.

## IMPORTANT INFO

ALL GRAPHICS OF THE COLLECTIONS EXCEPT 24K CAN BE PRINTED.

Make sure that the wall is suitable for the installation and completely smooth. Any irregularities or graininess must be removed from the surface so that the wallpaper adheres perfectly to the wall.





APPLY ON SMOOTH SURFACES



GLUE INCLUDED



PRODUCT WASHABLE WITH WATER



RESISTANT TO LIGHT ABRASION



FOR INTERIOR WALLS AND CEILINGS

### **CERTIFICATIONS**



EN 15102



REACTION TO FIRE CLASSE B-s2, d0



FREE OF VINYL CHLORIDE MONOMER, HEAVY METALS, LEAD, CADMIUM, EASILY VOLATILE PLASTICISERS AND CFC



INTERNATIONAL CERTIFICATION GUARANTEEING THE COMPANY'S COMMITMENT TO SUSTAINABLE PRODUCTION AND TO THE HEALTH AND SAFETY OF EMPLOYEES AND CONSUMERS



CERTIFIED

LOW CHEMICAL EMISSION CERTIFIED



THE CERTIFIED CHEMICAL IS SAFE

#### VIDEO INSTALLATION INSTRUCTIONS