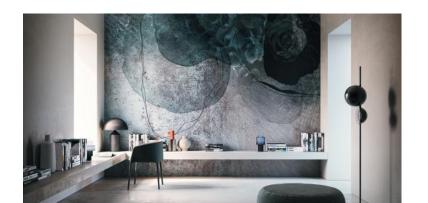

**CROSS**

## **VINYL WALLPAPERS**





### **CHARACTERISTICS**

**DESCRIPTION:** TNT BASE + PVC

COMPONENTS: CELLULOSE, SYNTHETIC FIBERS
GRAMMAGE: 380 g/m² (290 g/m² PVC, 90 g/m² PAPER)
INK: GREENGUARD GOLD CERTIFIED PRODUCT

REACTION TO FIRE: CLASS B-s2, d0

ROLL WIDTH: 68 cm

THICKNESS: min 0,31 mm - max 0,35 mm

INTENDED USE: RESIDENTIAL - COMMERCIAL - CONTRACT

# WALLPAPER CLEANING

Vinyl wallcoverings can be cleaned with a damp cloth and a neutral detergent. Do not use abrasive sponges, alcohol or solvents.

## IMPORTANT INFO

ALL GRAPHICS OF THE COLLECTIONS EXCEPT 24K CAN BE PRINTED.

Make sure that the wall is suitable for the installation and completely smooth. Any irregularities or graininess must be removed from the surface so that the wallpaper adheres perfectly to the wall.





APPLY ON SMOOTH SURFACES



GLUE INCLUDED



PRODUCT WASHABLE WITH WATER



RESISTANT TO LIGHT ABRASION



FOR INTERIOR WALLS AND CEILINGS

## CERTIFICATIONS



EN 15102



REACTION TO FIRE CLASSE B-s2, d0



FREE OF VINYL CHLORIDE MONOMER, HEAVY METALS, LEAD, CADMIUM, EASILY VOLATILE PLASTICISERS AND CFC



INTERNATIONAL CERTIFICATION GUARANTEEING THE COMPANY'S COMMITMENT TO SUSTAINABLE PRODUCTION AND TO THE HEALTH AND SAFETY OF EMPLOYEES AND CONSUMERS



LOW CHEMICAL EMISSION CERTIFIED



A+ VOC EMISSION CERTIFIED

CHEMICAL THE CERTIFIED

ERTIFIED CHEMICAL IS SAFE

#### VIDEO INSTALLATION INSTRUCTIONS