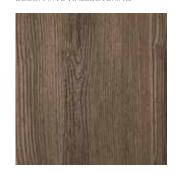

CHARCOAL
DECORATIVE WALLCOVERING

DARK WALNUT
DECORATIVE WALLCOVERING

BLACK MARBLE
DECORATIVE WALLCOVERING

LAVA OAK
DECORATIVE WALLCOVERING

OAK
DECORATIVE WALLCOVERING

ANTHRACITE
DECORATIVE WALLCOVERING

ASH TREE

DECORATIVE WALLCOVERING

NORDIC OAK
DECORATIVE WALLCOVERING

RUST MARBLE
DECORATIVE WALLCOVERING

Instabilelab with **Materia** offers a selection of 10 textures including 6 textured wood finishes and 4 materic finishes from cement to marble. Ideal for covering walls and ceilings, staircases and niches, but also flush-towall, hinged and sliding doors.