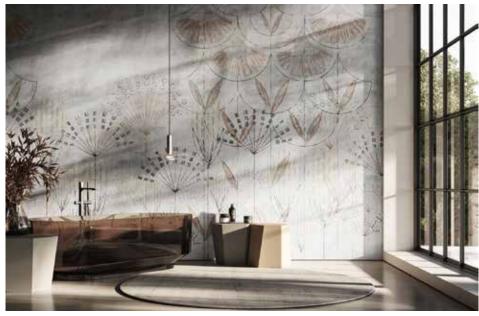

# **ARTISTIC**

HAND-DRAWN PICTURES, DIGITAL ILLUSTRATIONS, REWORKED ARTISTIC PHOTOS: EACH GRAPHIC TAKES INSPIRATION FROM A UNIQUE AND ORIGINAL IDEA TO GIVE SPACE TO INSTABILELAB'S CREATIVE FLAIR.

The **Artistic** theme is inspired by the world of art and illustration. Re-worked photographic shots and illustrated drawings in contrast to textured materials - everything starts with an idea on paper and is realised in the digital re-workings of our graphics team.