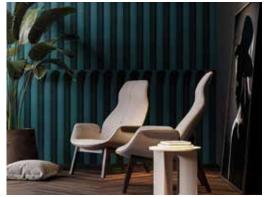

# **MONOCHROME**

THE TEXTURED WALLPAPER ENHANCES
THE CHOICE OF COLOUR TO PERFECTLY
MATCH THE STYLE OF THE ROOM. DELICATE PATTERNS CREATE PLAYS OF DEPTH ON
THE WALLS TO CREATE A DECORATIVE EFFECT OF EXTREME ELEGANCE.

Sophisticated simplicity is at the heart of our **Monochrome** line. Each graphic is available in 6 different shades, from soothing neutrals to intense, vivid tones, perfect for creating a harmonious and versatile background.