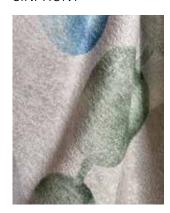

**Nuances** includes natural, pastel-coloured graphics to gently and harmoniously enter the living room. With floral motifs, leaves and landscapes, nature frames the room, creating a relaxing and evocative atmosphere.