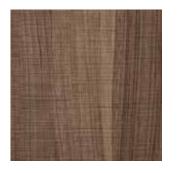

CHARCOAL
DECORATIVE WALLCOVERING

DARK WALNUT
DECORATIVE WALLCOVERING

BLACK MARBLE
DECORATIVE WALLCOVERING

LAVA OAK
DECORATIVE WALLCOVERING

OAK
DECORATIVE WALLCOVERING

ANTHRACITE
DECORATIVE WALLCOVERING

ASH TREE

DECORATIVE WALLCOVERING

NORDIC OAK
DECORATIVE WALLCOVERING

RUST MARBLE
DECORATIVE WALLCOVERING

Instabilelab with **Materia** offers a selection of 10 textures including 6 textured wood finishes and 4 materic finishes from cement to marble. Ideal for covering walls and ceilings, staircases and niches, but also flush-towall, hinged and sliding doors.