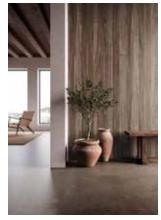

CHARCOAL
DECORATIVE WALLCOVERING

DARK WALNUT
DECORATIVE WALLCOVERING

BLACK MARBLE
DECORATIVE WALLCOVERING

LAVA OAK
DECORATIVE WALLCOVERING

OAK
DECORATIVE WALLCOVERING

ANTHRACITE
DECORATIVE WALLCOVERING

ASH TREE

DECORATIVE WALLCOVERING

NORDIC OAK
DECORATIVE WALLCOVERING

RUST MARBLE
DECORATIVE WALLCOVERING

Instabilelab with **Materia** offers a selection of 10 textures including 6 textured wood finishes and 4 materic finishes from cement to marble. Ideal for covering walls and ceilings, staircases and niches, but also flush-towall, hinged and sliding doors.