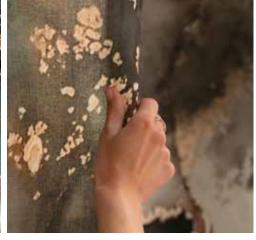

The possibility of customization is therefore extremely appreciated by interior designers who can thus give greater value and uniqueness to the environments.

Curtains are a very important furnishing element. Besides decorating, they modulate the external light and create different atmospheres during the day, in the evening or with artificial lighting. Instabilelab proposes the printing of all the graphics in the collection on fabrics for filtering or darkening curtains, depending on the lighting and furnishing requirements.