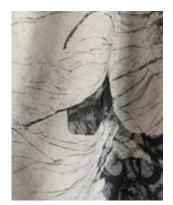

# **ARTISTIC**

HAND-DRAWN PICTURES, DIGITAL ILLUSTRATIONS, REWORKED ARTISTIC PHOTOS: EACH GRAPHIC TAKES INSPIRATION FROM A UNIQUE AND ORIGINAL IDEA TO GIVE SPACE TO INSTABILELAB'S CREATIVE FLAIR.

The **Artistic** theme is inspired by the world of art and illustration. Re-worked photographic shots and illustrated drawings in contrast to textured materials - everything starts with an idea on paper and is realised in the digital re-workings of our graphics team.

The **Audace** theme plays on colour contrasts and on particular and characterising subjects, sometimes irreverent, as Instabilelab's history requires. The company's creative flair leads us to create windows on the world by combining different and sometimes paradoxical graphic inspirations, nature, and industry, floral and ominous, sacred and profane.