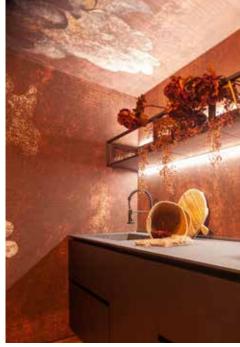

### PRESTIGE GOLD

SPECIAL EDITION

A wallcovering with embossed gold foil lamination, which is enriched with the characteristic iridescent effect, with all the shine and nuances of gold. The graphics are created to enhance the material and give the room a unique and luxurious atmosphere.

### PRESTIGE ROSE GOLD

SPECIAL EDITION

A wallpaper with embossed rose gold foil lamination, which is enriched with the characteristic iridescent effect, with all the brilliance and nuances of rose gold. The graphics acquire sophisticated and luminescent nuances giving an extremely glamorous style to the environment.

The 24K collection is exclusively dedicated to printing on precious materials where the substrate itself becomes the colour and distinctive feature of the graphics. **Prestige gold** and **Prestige rose gold** are the Instabilelab proposals for gold and rose gold-based wallcoverings. A vinyl support coupled with gold foil thanks to which the graphics are transformed and come to life with iridescent and luxurious reflections.