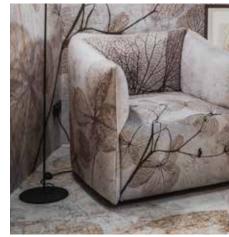

### **UPHOLSTERY FABRIC**

### **MIRAGLIO**

Thanks to its exclusive softness and lightness, **Miraglio** is the perfect fabric for interior upholstery. Soft and homogenous, it is reminiscent of velvet to the touch and sight and expresses its beauty and elegance with impeccable colour rendering. It can be chosen with all the graphics of the Instabilelab collections.

### MONTREAL

**Montreal** is an upholstery fabric that captivates the touch with its softness, but also the eye with its elegant and sophisticated weave.

You can choose it for all the graphics in the collection and the result is always impeccable.

#### **SINPHONY**

With an irresistible look and feel, **Sinphony** is an upholstery fabric that lends recognisable character and exclusivity. A thick material with a surprising softness reminiscent of fine chenille, it delivers impeccable print performance with any Instabilelab graphic.

### **GRUMELLO**

An ideal upholstery fabric for those who seek unconventional details in their interior design projects. Its non-homogeneous weave material gives the fabric a sophisticated appearance. All graphics from the collection can be printed.