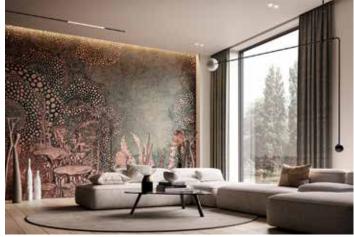

### CARPETS AND MOQUETTE

DESIGNED FOR THE CUSTOM- ME PROJECT, INSTA-BILELAB CARPETS ARE SO CHARACTERISING AND STRONG WITH THEIR GRAPHIC AND DECORATIVE VISUAL THAT THEY CREATE AN INDEPENDENT COLLECTION, PERFECT TO ENHANCE ANY TYPE OF FURNITURE.

The wide range of customisation possibilities consists of being able to choose whether to print the entire graphic on the carpet, or to select a portion or detail of the design to be reproduced.

It is also possible to choose to print only the background of the graphic for an alternative effect.