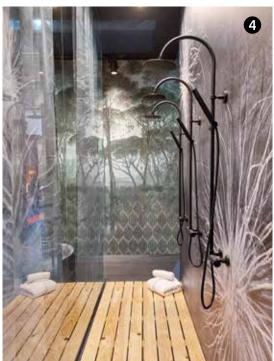

### CARPETS AND MOQUETTE

DESIGNED FOR THE CUSTOM- ME PROJECT, INSTA-BILELAB CARPETS ARE SO CHARACTERISING AND STRONG WITH THEIR GRAPHIC AND DECORATIVE VISUAL THAT THEY CREATE AN INDEPENDENT COLLECTION, PERFECT TO ENHANCE ANY TYPE OF FURNITURE.

The wide range of customisation possibilities consists of being able to choose whether to print the entire graphic on the carpet, or to select a portion or detail of the design to be reproduced.

It is also possible to choose to print only the background of the graphic for an alternative effect.

### CARPETIA ROYAL

The Carpetia Royal collection features even softer and brighter Luxury 1.6 and Luxury Soft 11.5 materials, available on large round and rectangular models.