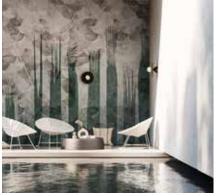

### CARPETS AND MOQUETTE

DESIGNED FOR THE CUSTOM- ME PROJECT, INSTA-BILELAB CARPETS ARE SO CHARACTERISING AND STRONG WITH THEIR GRAPHIC AND DECORATIVE VISUAL THAT THEY CREATE AN INDEPENDENT COLLECTION, PERFECT TO ENHANCE ANY TYPE OF FURNITURE.

The wide range of customisation possibilities consists of being able to choose whether to print the entire graphic on the carpet, or to select a portion or detail of the design to be reproduced.

It is also possible to choose to print only the background of the graphic for an alternative effect.