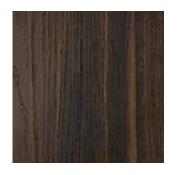

CHARCOAL
DECORATIVE WALLCOVERING

DARK WALNUT
DECORATIVE WALLCOVERING

BLACK MARBLE
DECORATIVE WALLCOVERING

LAVA OAK
DECORATIVE WALLCOVERING

OAK
DECORATIVE WALLCOVERING

ANTHRACITE
DECORATIVE WALLCOVERING

ASH TREE

DECORATIVE WALLCOVERING

NORDIC OAK
DECORATIVE WALLCOVERING

RUST MARBLE
DECORATIVE WALLCOVERING

Instabilelab with **Materia** offers a selection of 10 textures including 6 textured wood finishes and 4 materic finishes from cement to marble. Ideal for covering walls and ceilings, staircases and niches, but also flush-towall, hinged and sliding doors.