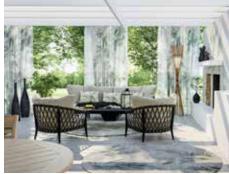

### CARPETS AND MOQUETTE

DESIGNED FOR THE CUSTOM- ME PROJECT, INSTA-BILELAB CARPETS ARE SO CHARACTERISING AND STRONG WITH THEIR GRAPHIC AND DECORATIVE VISUAL THAT THEY CREATE AN INDEPENDENT COLLECTION, PERFECT TO ENHANCE ANY TYPE OF FURNITURE.

The wide range of customisation possibilities consists of being able to choose whether to print the entire graphic on the carpet, or to select a portion or detail of the design to be reproduced.

It is also possible to choose to print only the background of the graphic for an alternative effect.