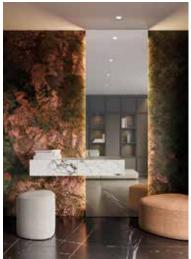

CHARCOAL
DECORATIVE WALLCOVERING

DARK WALNUT
DECORATIVE WALLCOVERING

BLACK MARBLE
DECORATIVE WALLCOVERING

LAVA OAK
DECORATIVE WALLCOVERING

OAK
DECORATIVE WALLCOVERING

ANTHRACITE
DECORATIVE WALLCOVERING

ASH TREE

DECORATIVE WALLCOVERING

NORDIC OAK
DECORATIVE WALLCOVERING

RUST MARBLE
DECORATIVE WALLCOVERING

Instabilelab with **Materia** offers a selection of 10 textures including 6 textured wood finishes and 4 materic finishes from cement to marble. Ideal for covering walls and ceilings, staircases and niches, but also flush-towall, hinged and sliding doors.