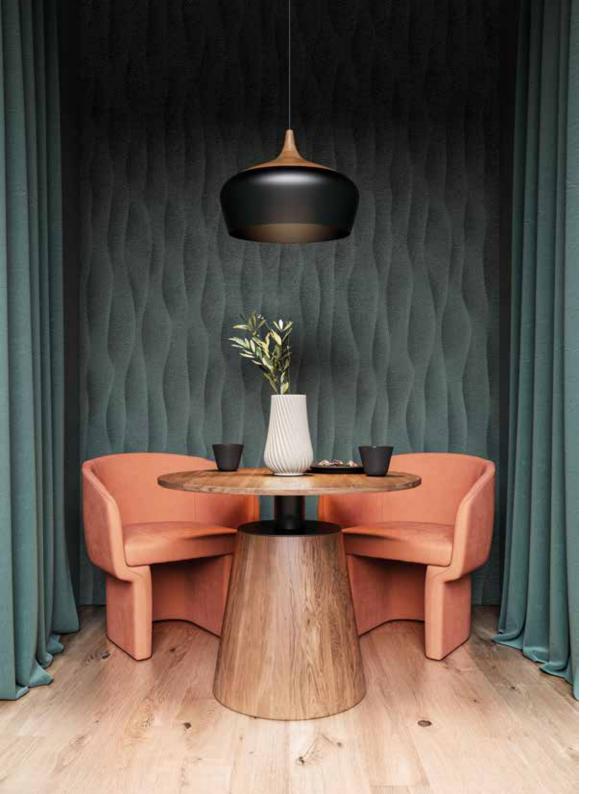

### CARPETS AND MOQUETTE

DESIGNED FOR THE CUSTOM- ME PROJECT, INSTA-BILELAB CARPETS ARE SO CHARACTERISING AND STRONG WITH THEIR GRAPHIC AND DECORATIVE VISUAL THAT THEY CREATE AN INDEPENDENT COLLECTION, PERFECT TO ENHANCE ANY TYPE OF FURNITURE.

The wide range of customisation possibilities consists of being able to choose whether to print the entire graphic on the carpet, or to select a portion or detail of the design to be reproduced.

It is also possible to choose to print only the background of the graphic for an alternative effect.

### CARPETIA ROYAL

The Carpetia Royal collection features even softer and brighter Luxury 1.6 and Luxury Soft 11.5 materials, available on large round and rectangular models.

### MOKETA

**Moketa**, the new Instabilelab carpet available for all the graphics of the collection in 7 different models and customizable both in size and shape.

### MOQUETTE

The **moquette** is the piece of furniture increasingly used in the hotel and exhibition spaces thanks to its characteristics of sound absorption and comfort.

Its use not infrequently enters the homes, especially those that enjoy large spaces communicating with each other.