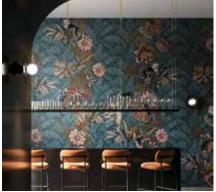

### CARPETS AND MOQUETTE

DESIGNED FOR THE CUSTOM- ME PROJECT, INSTA-BILELAB CARPETS ARE SO CHARACTERISING AND STRONG WITH THEIR GRAPHIC AND DECORATIVE VISUAL THAT THEY CREATE AN INDEPENDENT COLLECTION, PERFECT TO ENHANCE ANY TYPE OF FURNITURE.

The wide range of customisation possibilities consists of being able to choose whether to print the entire graphic on the carpet, or to select a portion or detail of the design to be reproduced.

It is also possible to choose to print only the background of the graphic for an alternative effect.