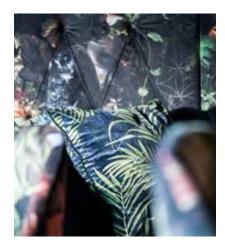

### **TEXTILE**

DETAILS MAKE THE DIFFERENCE. INSTABILELAB PRINTS ALL THE GRAPHICS IN THE COLLECTION ON A SELECTION OF SAMPLE FABRICS, SPECIALLY CHOSEN TO CREATE CUSHIONS, UPHOLSTERY, COVERINGS, CURTAINS AND THUS ALLOW A TOTAL CUSTOMIZATION OF THE FURNITURE.

Instabilelab's **Textile** collection includes different types of fabric, all of which can be printed by linear meter and are suitable for interior decoration. The collection is completed by curtains, filtering or darkening In order to meet the needs of the contract sector, all synthetic-based fabrics can be given fireproof treatment.

### **CERVINO**

**Cervino** is the thinnest and most delicate filtering curtain fabric in the Instabilelab collection. Thanks to its lightness, it lends a suave movement and refined charm to any environment. It can be printed with all Instabilelab graphics.

### **CHAMONIX**

**Chamonix** is a filtering curtain fabric with a narrow, regular weft. Its white and shiny yarn is ideal for bright and brilliant print performance. It guarantees excellent print performance and definition with all the graphics in the collection.

### **CORTINA**

**Cortina** is a filtering curtain fabric with a narrow, regular weave. Its opacity allows it to protect against light and heat while retaining its natural luminosity.

A material designed to guarantee excellent printing performance and definition with all the graphics in the collection.

#### PONGE BLACKOUT

Ponge Blackout is a curtain fabric characterised by impeccable blackout and opaque capabilities. A smooth and elegant material that guarantees a perfect rendering with all the graphics of the Instabilelab collections.