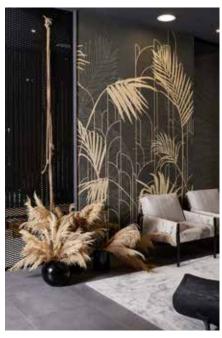

# **ARTISTIC**

HAND-DRAWN PICTURES, DIGITAL ILLUSTRATIONS, REWORKED ARTISTIC PHOTOS: EACH GRAPHIC TAKES INSPIRATION FROM A UNIQUE AND ORIGINAL IDEA TO GIVE SPACE TO INSTABILELAB'S CREATIVE FLAIR.

The **Artistic** theme is inspired by the world of art and illustration. Re-worked photographic shots and illustrated drawings in contrast to textured materials - everything starts with an idea on paper and is realised in the digital re-workings of our graphics team.

The **Audace** theme plays on colour contrasts and on particular and characterising subjects, sometimes irreverent, as Instabilelab's history requires. The company's creative flair leads us to create windows on the world by combining different and sometimes paradoxical graphic inspirations, nature, and industry, floral and ominous, sacred and profane.