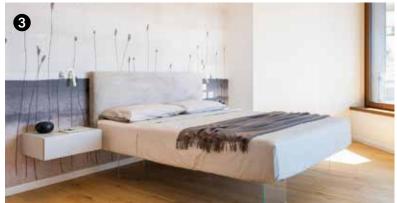

### CARPETS AND MOQUETTE

DESIGNED FOR THE CUSTOM- ME PROJECT, INSTA-BILELAB CARPETS ARE SO CHARACTERISING AND STRONG WITH THEIR GRAPHIC AND DECORATIVE VISUAL THAT THEY CREATE AN INDEPENDENT COLLECTION, PERFECT TO ENHANCE ANY TYPE OF FURNITURE.

The wide range of customisation possibilities consists of being able to choose whether to print the entire graphic on the carpet, or to select a portion or detail of the design to be reproduced.

It is also possible to choose to print only the background of the graphic for an alternative effect.