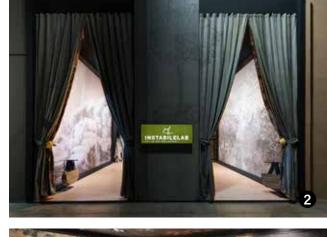

**NEW MIDDLE** 

**CROSS** VINYL WALLPAPER VINYL WALLPAPER

**GREEN** PVC FREE WALLCOVERING

**FIBRATEX** FIBER GLASS WALLCOVERING

**VELLUTO** FABRIC COVERING

**SONORA** SOUND-ABSORBING WALLCOVERING

Vinyl wallpaper, available in different types of texture, is recommended for domestic environments that exclude the intense presence of water and steam, while the fiber glass wallcovering, treated during installation with specific resins, is suitable for more humid environments such as bathrooms and kitchens, including showers.

The differently treated fiberglass is also ideal for outdoor use.

To these supports are added the Green wallpaper, obtained without the use of PVC and Velluto, a refined wallpaper that recalls the textures and soft tactile perceptions of velvet.

Not only creativity but also technology: Instabilelab has the necessary know-how to reproduce its original graphics on different types of supports and to cover every aspect of indoor living (walls and floors, coverings, shower interiors and wet areas, furniture and textiles) and outdoor living with weather-resistant coverings, always with the guarantee of a Made in Italy production.