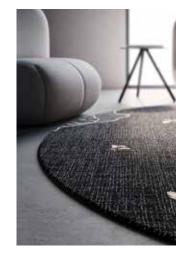

### CARPETS AND MOQUETTE

DESIGNED FOR THE CUSTOM- ME PROJECT, INSTA-BILELAB CARPETS ARE SO CHARACTERISING AND STRONG WITH THEIR GRAPHIC AND DECORATIVE VISUAL THAT THEY CREATE AN INDEPENDENT COLLECTION, PERFECT TO ENHANCE ANY TYPE OF FURNITURE.

The wide range of customisation possibilities consists of being able to choose whether to print the entire graphic on the carpet, or to select a portion or detail of the design to be reproduced.

It is also possible to choose to print only the background of the graphic for an alternative effect.