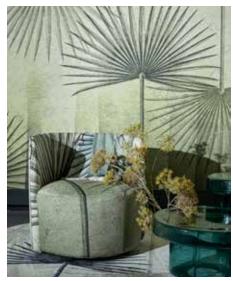

# **AUDACE**

INSTABILELAB HAS ALWAYS BEEN CHARACTERISED BY A WELL-DEFINED STYLE, FULL OF SHARP CONTRASTS, STRONG SHAPES AND COLOURS, A STYLE THAT DESPITE THE NEW NUANCES, REMAINS AND DEVELOPS IN A DEDICATED SECTION.

The **Audace** theme plays on colour contrasts and on particular and characterising subjects, sometimes irreverent, as Instabilelab's history requires. The company's creative flair leads us to create windows on the world by combining different and sometimes paradoxical graphic inspirations, nature, and industry, floral and ominous, sacred and profane.