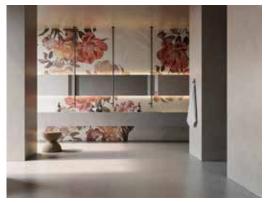

# **PRESTIGE**

GOLD & ROSE GOLD

The gold road for Instabilelab began with the Oronero collection and continues with 24K, a catalogue representing the stylistic evolution of the brand's creativity.

### **PRESTIGE**

INSTABILELAB ENRICHES ITS COLLECTIONS WITH A 24-CARAT PROPOSAL, MARVELLOUS SCENERIES DECLINED IN THE GOLD AND ROSE GOLD VARIANTS, PRINTABLE RESPECTIVELY ON PRESTIGE GOLD AND ON NEW PRESTIGE ROSE GOLD WALLPAPER.

The 24K collection is exclusively dedicated to printing on precious materials where the substrate itself becomes the colour and distinctive feature of the graphics. **Prestige gold** and **Prestige rose gold** are the Instabilelab proposals for gold and rose gold-based wallcoverings. A vinyl support coupled with gold foil thanks to which the graphics are transformed and come to life with iridescent and luxurious reflections.

Nature and geometry blend to create vivid, floating graphics that capture the room scene like iconic works of art. The colours change when they touch gold and rose gold, transforming into unique and sophisticated shades.