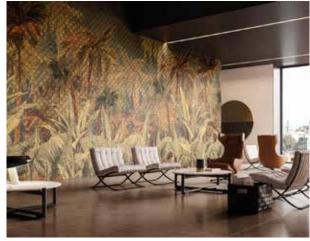

# **ARTISTIC**

HAND-DRAWN PICTURES, DIGITAL ILLUSTRATIONS, REWORKED ARTISTIC PHOTOS: EACH GRAPHIC TAKES INSPIRATION FROM A UNIQUE AND ORIGINAL IDEA TO GIVE SPACE TO INSTABILELAB'S CREATIVE FLAIR.

The **Artistic** theme is inspired by the world of art and illustration. Re-worked photographic shots and illustrated drawings in contrast to textured materials - everything starts with an idea on paper and is realised in the digital re-workings of our graphics team.

The **Audace** theme plays on colour contrasts and on particular and characterising subjects, sometimes irreverent, as Instabilelab's history requires. The company's creative flair leads us to create windows on the world by combining different and sometimes paradoxical graphic inspirations, nature, and industry, floral and ominous, sacred and profane.