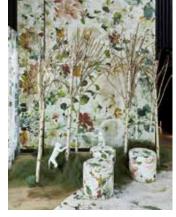

**Nuances** includes natural, pastel-coloured graphics to gently and harmoniously enter the living room. With floral motifs, leaves and landscapes, nature frames the room, creating a relaxing and evocative atmosphere.