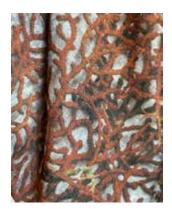

# **AUDACE**

INSTABILELAB HAS ALWAYS BEEN CHARACTERISED BY A WELL-DEFINED STYLE, FULL OF SHARP CONTRASTS, STRONG SHAPES AND COLOURS, A STYLE THAT DESPITE THE NEW NUANCES, REMAINS AND DEVELOPS IN A DEDICATED SECTION.

The **Audace** theme plays on colour contrasts and on particular and characterising subjects, sometimes irreverent, as Instabilelab's history requires. The company's creative flair leads us to create windows on the world by combining different and sometimes paradoxical graphic inspirations, nature, and industry, floral and ominous, sacred and profane.