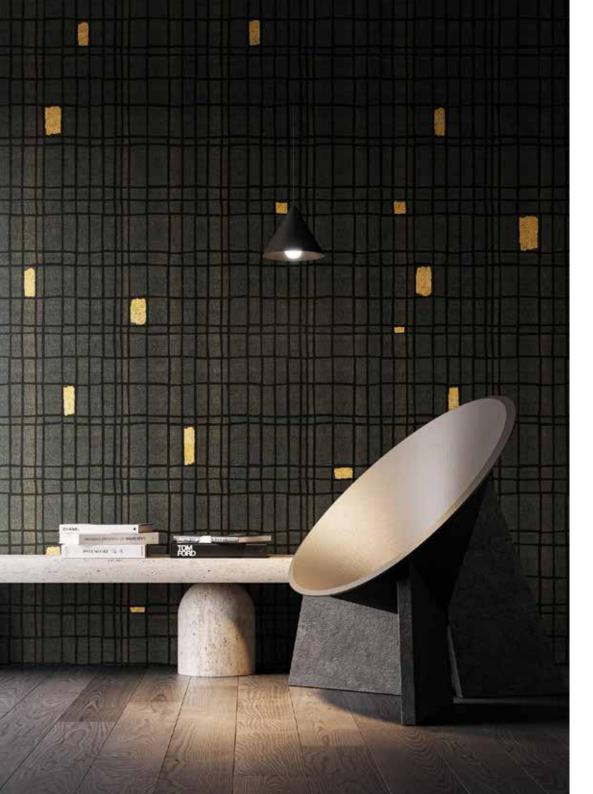

# **MONOCHROME**

THE TEXTURED WALLPAPER ENHANCES
THE CHOICE OF COLOUR TO PERFECTLY
MATCH THE STYLE OF THE ROOM. DELICATE PATTERNS CREATE PLAYS OF DEPTH ON
THE WALLS TO CREATE A DECORATIVE EFFECT OF EXTREME ELEGANCE.

Sophisticated simplicity is at the heart of our **Monochrome** line. Each graphic is available in 6 different shades, from soothing neutrals to intense, vivid tones, perfect for creating a harmonious and versatile background.