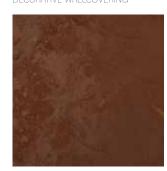

DECORATIVE WALLCOVERING

NORDIC OAK
DECORATIVE WALLCOVERING

RUST MARBLE
DECORATIVE WALLCOVERING

Instabilelab with **Materia** offers a selection of 10 textures including 6 textured wood finishes and 4 materic finishes from cement to marble. Ideal for covering walls and ceilings, staircases and niches, but also flush-towall, hinged and sliding doors.