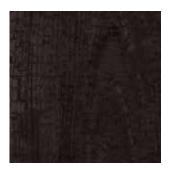

CHARCOAL
DECORATIVE WALLCOVERING

DARK WALNUT
DECORATIVE WALLCOVERING

BLACK MARBLE
DECORATIVE WALLCOVERING

LAVA OAK
DECORATIVE WALLCOVERING

OAK
DECORATIVE WALLCOVERING

ANTHRACITE
DECORATIVE WALLCOVERING

ASH TREE

DECORATIVE WALLCOVERING

NORDIC OAK
DECORATIVE WALLCOVERING

RUST MARBLE
DECORATIVE WALLCOVERING

Instabilelab with **Materia** offers a selection of 10 textures including 6 textured wood finishes and 4 materic finishes from cement to marble. Ideal for covering walls and ceilings, staircases and niches, but also flush-towall, hinged and sliding doors.