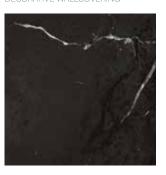

CHARCOAL
DECORATIVE WALLCOVERING

DARK WALNUT
DECORATIVE WALLCOVERING

BLACK MARBLE
DECORATIVE WALLCOVERING

LAVA OAK
DECORATIVE WALLCOVERING

OAK
DECORATIVE WALLCOVERING

ANTHRACITE
DECORATIVE WALLCOVERING

ASH TREE

DECORATIVE WALLCOVERING

NORDIC OAK
DECORATIVE WALLCOVERING

RUST MARBLE
DECORATIVE WALLCOVERING

Instabilelab with **Materia** offers a selection of 10 textures including 6 textured wood finishes and 4 materic finishes from cement to marble. Ideal for covering walls and ceilings, staircases and niches, but also flush-towall, hinged and sliding doors.