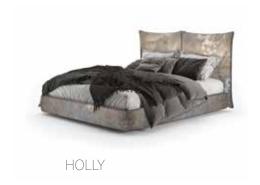

### **CUSTOM-ME PRODUCTS**

Elegance and harmony with Custom-Me. The living space dresses itself up with a graphic pattern that penetrates walls, curtains, carpets and accessories, creating a game of volumes in which every detail, every single object stands out and makes the difference.

Among the furnishing accessories we find armchairs, poufs and upholstered beds, all guaranteed Made in Italy products.

**Custom-me** is the ideal solution to make unique public environments such as restaurants, clothing stores, gyms, beauty centres, design studios and much more. The availability of a wide range of graphics and styles, combined with the possibility to customize each element in detail, allow endless creative paths.