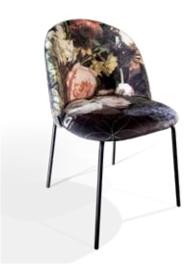

### **UPHOLSTERY FABRIC**

### **MIRAGLIO**

Thanks to its exclusive softness and lightness, **Miraglio** is the perfect fabric for interior upholstery. Soft and homogenous, it is reminiscent of velvet to the touch and sight and expresses its beauty and elegance with impeccable colour rendering. It can be chosen with all the graphics of the Instabilelab collections.

### MONTREAL

**Montreal** is an upholstery fabric that captivates the touch with its softness, but also the eye with its elegant and sophisticated weave.

You can choose it for all the graphics in the collection and the result is always impeccable.

#### **SINPHONY**

With an irresistible look and feel, **Sinphony** is an upholstery fabric that lends recognisable character and exclusivity. A thick material with a surprising softness reminiscent of fine chenille, it delivers impeccable print performance with any Instabilelab graphic.

### **GRUMELLO**

An ideal upholstery fabric for those who seek unconventional details in their interior design projects. Its non-homogeneous weave material gives the fabric a sophisticated appearance. All graphics from the collection can be printed.