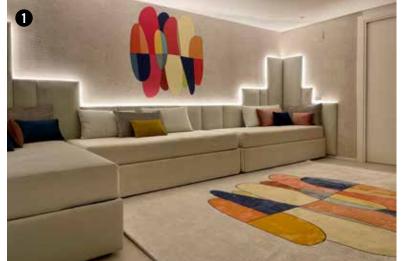

# **CREATIVE STYLES**

ARTISTIC

AUDACE

MONOCHROME

# **AUDACE**

INSTABILELAB HAS ALWAYS BEEN CHARACTERISED BY A WELL-DEFINED STYLE, FULL OF SHARP CONTRASTS, STRONG SHAPES AND COLOURS, A STYLE THAT DESPITE THE NEW NUANCES, REMAINS AND DEVELOPS IN A DEDICATED SECTION.

The **Audace** theme plays on colour contrasts and on particular and characterising subjects, sometimes irreverent, as Instabilelab's history requires. The company's creative flair leads us to create windows on the world by combining different and sometimes paradoxical graphic inspirations, nature, and industry, floral and ominous, sacred and profane.