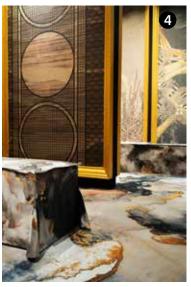

# **PRESTIGE**

GOLD & ROSE GOLD

The gold road for Instabilelab began with the Oronero collection and continues with 24K, a catalogue representing the stylistic evolution of the brand's creativity.

### **PRESTIGE**

INSTABILELAB ENRICHES ITS COLLECTIONS WITH A 24-CARAT PROPOSAL, MARVELLOUS SCENERIES DECLINED IN THE GOLD AND ROSE GOLD VARIANTS, PRINTABLE RESPECTIVELY ON PRESTIGE GOLD AND ON NEW PRESTIGE ROSE GOLD WALLPAPER.

The 24K collection is exclusively dedicated to printing on precious materials where the substrate itself becomes the colour and distinctive feature of the graphics. **Prestige gold** and **Prestige rose gold** are the Instabilelab proposals for gold and rose gold-based wallcoverings. A vinyl support coupled with gold foil thanks to which the graphics are transformed and come to life with iridescent and luxurious reflections.