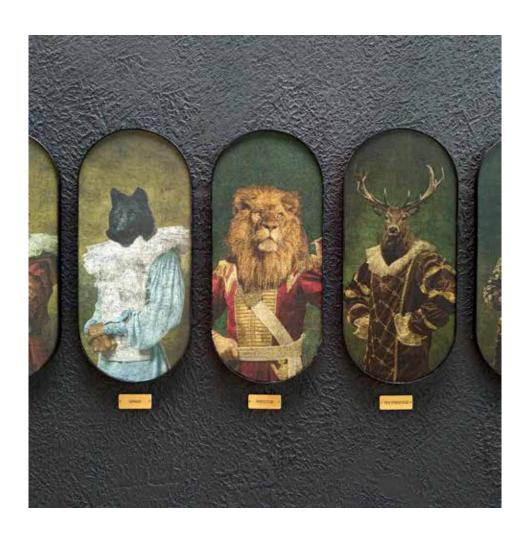

# **ARTISTIC**

HAND-DRAWN PICTURES, DIGITAL ILLUSTRATIONS, REWORKED ARTISTIC PHOTOS: EACH GRAPHIC TAKES INSPIRATION FROM A UNIQUE AND ORIGINAL IDEA TO GIVE SPACE TO INSTABILELAB'S CREATIVE FLAIR.

The **Artistic** theme is inspired by the world of art and illustration. Re-worked photographic shots and illustrated drawings in contrast to textured materials - everything starts with an idea on paper and is realised in the digital re-workings of our graphics team.

# **AUDACE**

INSTABILELAB HAS ALWAYS BEEN CHARACTERISED BY A WELL-DEFINED STYLE, FULL OF SHARP CONTRASTS, STRONG SHAPES AND COLOURS, A STYLE THAT DESPITE THE NEW NUANCES, REMAINS AND DEVELOPS IN A DEDICATED SECTION.

The **Audace** theme plays on colour contrasts and on particular and characterising subjects, sometimes irreverent, as Instabilelab's history requires. The company's creative flair leads us to create windows on the world by combining different and sometimes paradoxical graphic inspirations, nature, and industry, floral and ominous, sacred and profane.