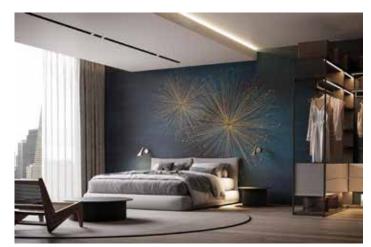

# **PRESTIGE**

GOLD & ROSE GOLD

The gold road for Instabilelab began with the Oronero collection and continues with 24K, a catalogue representing the stylistic evolution of the brand's creativity.

### **PRESTIGE**

INSTABILELAB ENRICHES ITS COLLECTIONS WITH A 24-CARAT PROPOSAL, MARVELLOUS SCENERIES DECLINED IN THE GOLD AND ROSE GOLD VARIANTS, PRINTABLE RESPECTIVELY ON PRESTIGE GOLD AND ON NEW PRESTIGE ROSE GOLD WALLPAPER.

The 24K collection is exclusively dedicated to printing on precious materials where the substrate itself becomes the colour and distinctive feature of the graphics. **Prestige gold** and **Prestige rose gold** are the Instabilelab proposals for gold and rose gold-based wallcoverings. A vinyl support coupled with gold foil thanks to which the graphics are transformed and come to life with iridescent and luxurious reflections.

Nature and geometry blend to create vivid, floating graphics that capture the room scene like iconic works of art. The colours change when they touch gold and rose gold, transforming into unique and sophisticated shades.