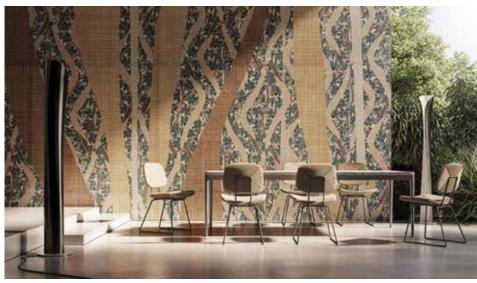

# **ARTISTIC**

HAND-DRAWN PICTURES, DIGITAL ILLUSTRATIONS, REWORKED ARTISTIC PHOTOS: EACH GRAPHIC TAKES INSPIRATION FROM A UNIQUE AND ORIGINAL IDEA TO GIVE SPACE TO INSTABILELAB'S CREATIVE FLAIR.

The **Artistic** theme is inspired by the world of art and illustration. Re-worked photographic shots and illustrated drawings in contrast to textured materials - everything starts with an idea on paper and is realised in the digital re-workings of our graphics team.

The **Audace** theme plays on colour contrasts and on particular and characterising subjects, sometimes irreverent, as Instabilelab's history requires. The company's creative flair leads us to create windows on the world by combining different and sometimes paradoxical graphic inspirations, nature, and industry, floral and ominous, sacred and profane.