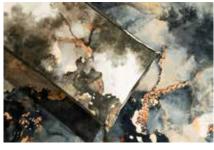

# **AUDACE**

INSTABILELAB HAS ALWAYS BEEN CHARACTERISED BY A WELL-DEFINED STYLE, FULL OF SHARP CONTRASTS, STRONG SHAPES AND COLOURS, A STYLE THAT DESPITE THE NEW NUANCES, REMAINS AND DEVELOPS IN A DEDICATED SECTION.

The **Audace** theme plays on colour contrasts and on particular and characterising subjects, sometimes irreverent, as Instabilelab's history requires. The company's creative flair leads us to create windows on the world by combining different and sometimes paradoxical graphic inspirations, nature, and industry, floral and ominous, sacred and profane.