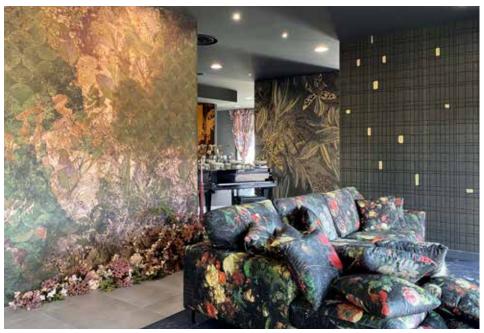

# **ARTISTIC**

HAND-DRAWN PICTURES, DIGITAL ILLUSTRATIONS, REWORKED ARTISTIC PHOTOS: EACH GRAPHIC TAKES INSPIRATION FROM A UNIQUE AND ORIGINAL IDEA TO GIVE SPACE TO INSTABILELAB'S CREATIVE FLAIR.

The **Artistic** theme is inspired by the world of art and illustration. Re-worked photographic shots and illustrated drawings in contrast to textured materials - everything starts with an idea on paper and is realised in the digital re-workings of our graphics team.