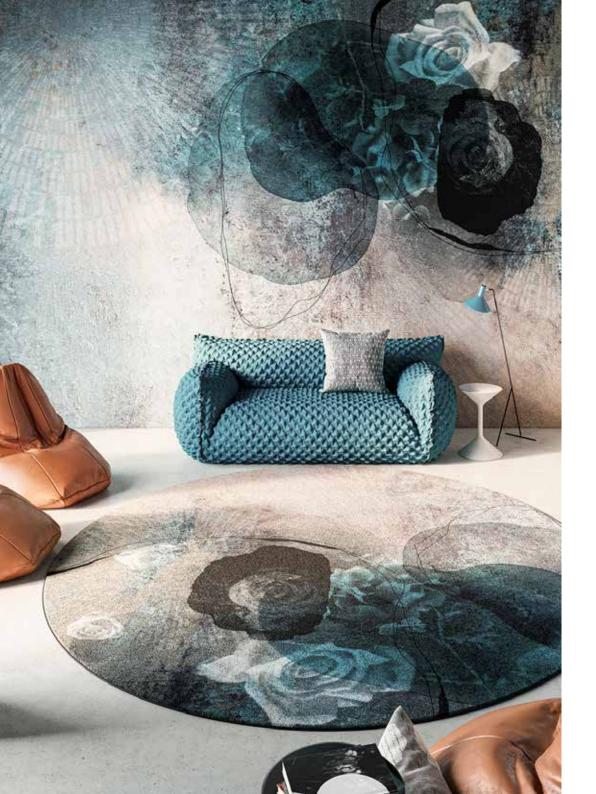

# **CREATIVE STYLES**

ARTISTIC

AUDACE

MONOCHROME

# **ARTISTIC**

HAND-DRAWN PICTURES, DIGITAL ILLUSTRATIONS, REWORKED ARTISTIC PHOTOS: EACH GRAPHIC TAKES INSPIRATION FROM A UNIQUE AND ORIGINAL IDEA TO GIVE SPACE TO INSTABILELAB'S CREATIVE FLAIR.

The **Artistic** theme is inspired by the world of art and illustration. Re-worked photographic shots and illustrated drawings in contrast to textured materials - everything starts with an idea on paper and is realised in the digital re-workings of our graphics team.