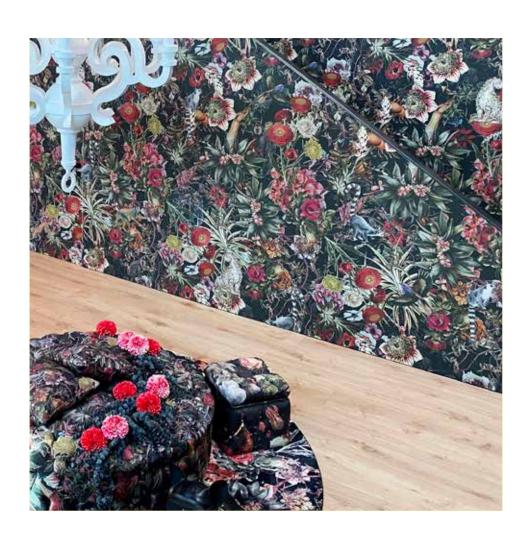

The **Audace** theme plays on colour contrasts and on particular and characterising subjects, sometimes irreverent, as Instabilelab's history requires. The company's creative flair leads us to create windows on the world by combining different and sometimes paradoxical graphic inspirations, nature, and industry, floral and ominous, sacred and profane.