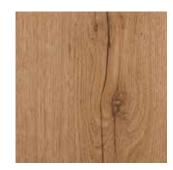

CHARCOAL
DECORATIVE WALLCOVERING

DARK WALNUT
DECORATIVE WALLCOVERING

BLACK MARBLE
DECORATIVE WALLCOVERING

LAVA OAK
DECORATIVE WALLCOVERING

OAK
DECORATIVE WALLCOVERING

ANTHRACITE
DECORATIVE WALLCOVERING

ASH TREE

DECORATIVE WALLCOVERING

NORDIC OAK
DECORATIVE WALLCOVERING

RUST MARBLE
DECORATIVE WALLCOVERING

Instabilelab with **Materia** offers a selection of 10 textures including 6 textured wood finishes and 4 materic finishes from cement to marble. Ideal for covering walls and ceilings, staircases and niches, but also flush-towall, hinged and sliding doors.