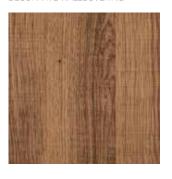

CHARCOAL
DECORATIVE WALLCOVERING

DARK WALNUT
DECORATIVE WALLCOVERING

BLACK MARBLE
DECORATIVE WALLCOVERING

LAVA OAK
DECORATIVE WALLCOVERING

OAK
DECORATIVE WALLCOVERING

ANTHRACITE
DECORATIVE WALLCOVERING

ASH TREE

DECORATIVE WALLCOVERING

NORDIC OAK
DECORATIVE WALLCOVERING

RUST MARBLE
DECORATIVE WALLCOVERING

Instabilelab with **Materia** offers a selection of 10 textures including 6 textured wood finishes and 4 materic finishes from cement to marble. Ideal for covering walls and ceilings, staircases and niches, but also flush-towall, hinged and sliding doors.