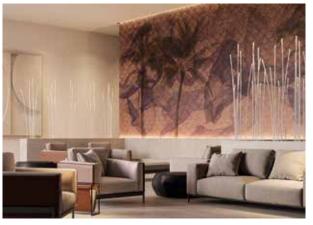

**Nuances** includes natural, pastel-coloured graphics to gently and harmoniously enter the living room. With floral motifs, leaves and landscapes, nature frames the room, creating a relaxing and evocative atmosphere.