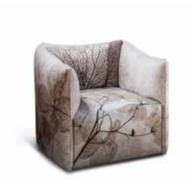

### **CUSTOM-ME PRODUCTS**

Elegance and harmony with Custom-Me. The living space dresses itself up with a graphic pattern that penetrates walls, curtains, carpets and accessories, creating a game of volumes in which every detail, every single object stands out and makes the difference.

Among the furnishing accessories we find armchairs, poufs and upholstered beds, all guaranteed Made in Italy products.

**Custom-me** is the ideal solution to make unique public environments such as restaurants, clothing stores, gyms, beauty centres, design studios and much more. The availability of a wide range of graphics and styles, combined with the possibility to customize each element in detail, allow endless creative paths.