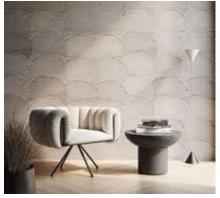

DECORATIVE WALLCOVERING

NORDIC OAK
DECORATIVE WALLCOVERING

RUST MARBLE
DECORATIVE WALLCOVERING

Instabilelab with **Materia** offers a selection of 10 textures including 6 textured wood finishes and 4 materic finishes from cement to marble. Ideal for covering walls and ceilings, staircases and niches, but also flush-towall, hinged and sliding doors.

LIGHT CEMENT

FOREST RIVER

MOSS GRAY VINYL WALLPAPER VINYL WALLPAPER

**OCEAN DEPTHS** VINYL WALLPAPER

**OXFORD TAN** VINYL WALLPAPER

TOFU VINYL WALLPAPER

WHISPER PINK VINYL WALLPAPER

One Colour includes a selection of 6 design colours, ranging from neutral to black, carefully chosen to complement the graphic catalogue collection.