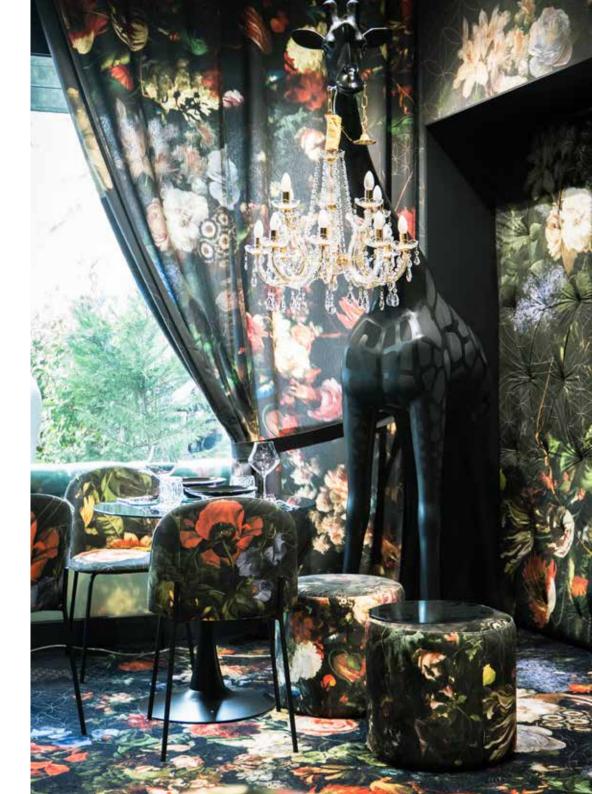

## **AUDACE**

INSTABILELAB HAS ALWAYS BEEN CHARACTERISED BY A WELL-DEFINED STYLE, FULL OF SHARP CONTRASTS, STRONG SHAPES AND COLOURS, A STYLE THAT DESPITE THE NEW NUANCES, REMAINS AND DEVELOPS IN A DEDICATED SECTION.

The Audace theme plays on colour contrasts and on particular and characterising subjects, sometimes irreverent, as Instabilelab's history requires. The company's creative flair leads us to create windows on the world by combining different and sometimes paradoxical graphic inspirations, nature, and industry, floral and ominous, sacred and profane.