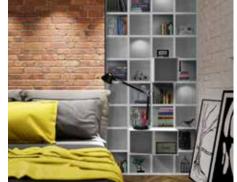

### **BOOK ACCESS**

HIGH IMPACT, MODULAR, FURNITURE, BOOK ACCESS IS A UNIQUE PROJECT. IN ADDITION TO CREATING A DECORATIVE EFFECT, IT OFFERS STORAGE MODULES PERFECTLY INTEGRATED WITH THE WALL GRAPHICS. SUCH FUNCTIONAL CUBES, CLOSED OR OPEN, ARE FIXED TO THE WALL THUS CREATING AN OPTICAL ILLUSION.

The bookcase has been designed with an alternation of objects and books of various styles. On request it is possible to customize the graphics printed on the doors of the storage cubes and the position of the objects.