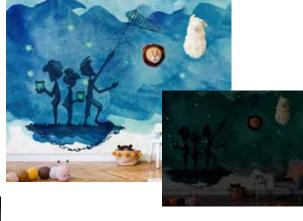

# **BE YOUNG**

IMAGINATION FLIES AND DREAMS TAKE SHA-PE WITH THESE GRAPHICS DESIGNED FOR THE WORLD OF CHILDREN, BUT ALSO FOR THOSE WHO WANT TO CREATE A SURREAL AND COLOURFUL SPACE.

Be Young is the theme dedicated to children and those who want to feel young by getting lost in the colours and stories of these images. Drawings and illustrations, bright colours, or delicate contrasting pastel shades to accompany the imagination on a wonderful journey.