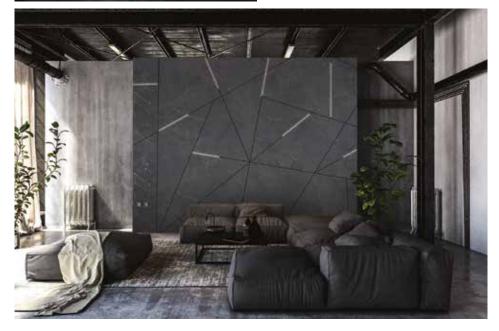

### LIGHT+LIGHT

SIMPLE AND IMPACTFUL, LIGHT SETS THE TONE IN THIS PROJECT. LIGHT AS A VISUAL EFFECT THAT BECOMES THE PROTAGONIST WHEN THE ENVIRONMENT IS DARKENED. IN THE DARK, THE SUBJECTS OF LIGHT+LIGHT REVEAL THEIR BRIGHTNESS, CREATING A UNIQUE AND UNEXPECTED ATMOSPHERE.

Light elements can be moved and/or removed but cannot be changed in size. Light+Light graphics can only be printed on vinyl wallpapers. The areas covered with iridescent paint are charged with daylight or artificial light and remain luminous in the dark for a variable time of 2/3 hours.

Light+light offers solutions to create entire walls, partitions or niches, entering the home with style and flair. Amazing for children's rooms!

The maximum printable size of the Art Kitchen collection is L 500 x H 75 cm.