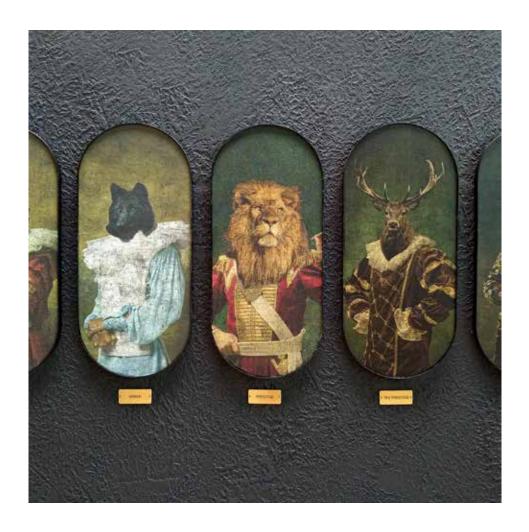

Thirty dedicated graphics have been created for these materials, which make up the ORONERO collection.

In combination with Prestige wallpapers there is The Skull collection: the iconic Instabilelab skull in 4 different versions.

The irreverent and iconic skull is embellished and comes in four brilliant variants to be combined with the refined wallpapers with gold details.

DESIGN AND FASHION, GRAPHIC AND STUDY OF LIGHT, GRAPHICS PRINTED ON GOLD PAPER AND PRECIOUS HANDCRAFTED SKULLS CREATE A COLLECTION THAT COMBINES RESEARCH, CREATIVITY AND ABSOLUTE CHARM: THIS IS ORONERO.

Precious Venetian warps and details of paintings in chiaroscuro become sophisticated and persuasive graphics that can be printed either on vinyl or on glass fiber, a material suitable for interior showers and bathrooms. The 6 basic wallpapers are instead designed to accommodate the skulls of The Skull collection, made of gold, gold/black paillettes, gold glitter and silver strass.