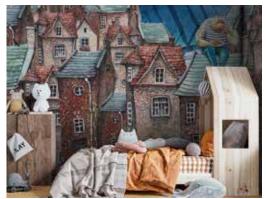

# **BE YOUNG**

IMAGINATION FLIES AND DREAMS TAKE SHA-PE WITH THESE GRAPHICS DESIGNED FOR THE WORLD OF CHILDREN, BUT ALSO FOR THOSE WHO WANT TO CREATE A SURREAL AND COLOURFUL SPACE.

Be Young is the theme dedicated to children and those who want to feel young by getting lost in the colours and stories of these images. Drawings and illustrations, bright colours, or delicate contrasting pastel shades to accompany the imagination on a wonderful journey.