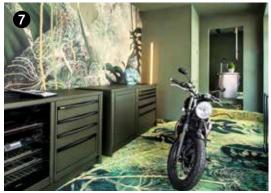

## **ARTISTIC**

HAND-DRAWN PICTURES, DIGITAL ILLUSTRATIONS, REWORKED ARTISTIC PHOTOS: EACH GRAPHIC TAKES INSPIRATION FROM A UNIQUE AND ORIGINAL IDEA TO GIVE SPACE TO INSTABILELAB'S CREATIVE FLAIR.

The Artistic theme is inspired by the world of art and illustration. Re-worked photographic shots and illustrated drawings in contrast to textured materials - everything starts with an idea on paper and is realised in the digital re-workings of our graphics team.

The Audace theme plays on colour contrasts and on particular and characterising subjects, sometimes irreverent, as Instabilelab's history requires. The company's creative flair leads us to create windows on the world by combining different and sometimes paradoxical graphic inspirations, nature, and industry, floral and ominous, sacred and profane.