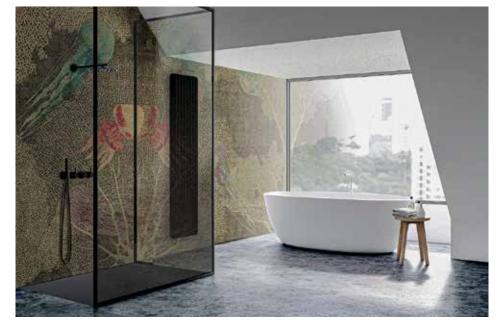

The Instabilelab wallpaper collection is enriched with 2 supports embellished with gold foil: **Prestige**, laminated vinyl wallpaper, and **Tex Prestige** in glass fiber, to bring the brilliance of gold graphics even on walls in direct contact with water such as showers.

Precious Venetian warps and details of paintings in chiaroscuro become sophisticated and persuasive graphics that can be printed either on vinyl or on glass fiber, a material suitable for interior showers and bathrooms. The 6 basic wallpapers are instead designed to accommodate the skulls of The Skull collection, made of gold, gold/black paillettes, gold glitter and silver strass.

Glass fiber materials ensures resistance to water and heat and can be disinfected without affecting the colours of the paper, which remain unaltered over time.