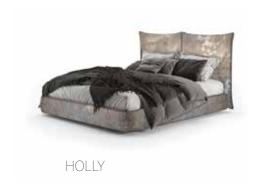

Among the furnishing accessories we find armchairs, lamps, poufs, tables and upholstered beds, all guaranteed Made in Italy products.

RELAXIA

Custom-me is the ideal solution to make unique public environments such as restaurants, clothing stores, gyms, beauty centres, design studios and much more. The availability of a wide range of graphics and styles, combined with the possibility to customize each element in detail, allow endless creative paths.