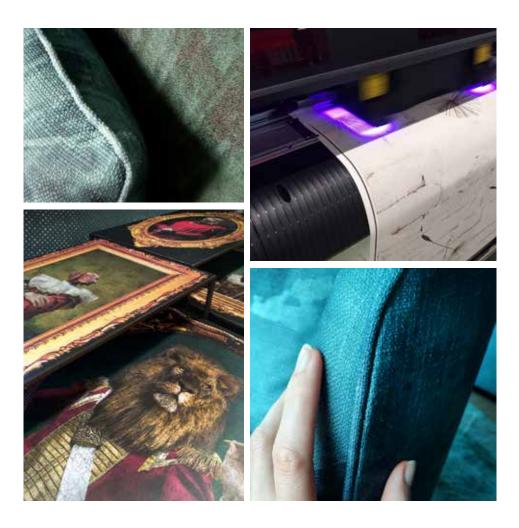

### **TEXTILE**

DETAILS MAKE THE DIFFERENCE. INSTABILELAB PRINTS ALL THE GRAPHICS IN THE COLLECTION ON A SELECTION OF SAMPLE FABRICS, SPECIALLY CHOSEN TO CREATE CUSHIONS, UPHOLSTERY, COVERINGS, CURTAINS AND THUS ALLOW A TOTAL CUSTOMIZATION OF THE FURNITURE.

Instabilelab's Textile collection includes different types of fabric, all of which can be printed by linear meter and are suitable for interior decoration. The collection is completed by curtains, filtering or darkening In order to meet the needs of the contract sector, all synthetic-based fabrics can be given fireproof treatment.

#### **UPHOLSTERY FABRIC**

#### MIRAGLIO

Thanks to its exclusive softness and lightness, **Miraglio** is the perfect fabric for interior upholstery. Soft and homogenous, it is reminiscent of velvet to the touch and sight and expresses its beauty and elegance with impeccable colour rendering. It can be chosen with all the graphics of the Instabilelab collections.

#### MONTREAL

**Montreal** is an upholstery fabric that captivates the touch with its softness, but also the eye with its elegant and sophisticated weave.

You can choose it for all the graphics in the collection and the result is always impeccable.

#### **SINPHONY**

With an irresistible look and feel, **Sinphony** is an upholstery fabric that lends recognisable character and exclusivity. A thick material with a surprising softness reminiscent of fine chenille, it delivers impeccable print performance with any Instabilelab graphic.

#### **GRUMELLO**

An ideal upholstery fabric for those who seek unconventional details in their interior design projects. Its non-homogeneous weave material gives the fabric a sophisticated appearance. All graphics from the collection can be printed.