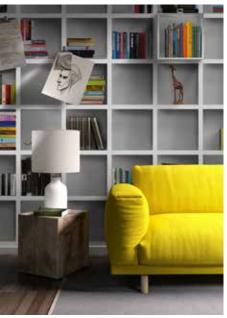

### **BOOK ACCESS**

HIGH IMPACT, MODULAR, FURNITURE, BOOK ACCESS IS A UNIQUE PROJECT. IN ADDITION TO CREATING A DECORATIVE EFFECT, IT OFFERS STORAGE MODULES PERFECTLY INTEGRATED WITH THE WALL GRAPHICS. SUCH FUNCTIONAL CUBES, CLOSED OR OPEN, ARE FIXED TO THE WALL THUS CREATING AN OPTICAL ILLUSION.

The bookcase has been designed with an alternation of objects and books of various styles. On request it is possible to customize the graphics printed on the doors of the storage cubes and the position of the objects.