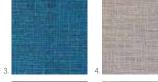

### **TEXTILE**

DETAILS MAKE THE DIFFERENCE. INSTABILELAB PRINTS ALL THE GRAPHICS IN THE COLLECTION ON A SELECTION OF SAMPLE FABRICS, SPECIALLY CHOSEN TO CREATE CUSHIONS, UPHOLSTERY, COVERINGS, CURTAINS AND THUS ALLOW A TOTAL CUSTOMIZATION OF THE FURNITURE.

Instabilelab's Textile collection includes different types of fabric, all of which can be printed by linear meter and are suitable for interior decoration. The collection is completed by curtains, filtering or darkening In order to meet the needs of the contract sector, all synthetic-based fabrics can be given fireproof treatment.

#### **CURTAIN FABRICS**

#### **CERVINO**

**Cervino** is the thinnest and most delicate filtering curtain fabric in the Instabilelab collection. Thanks to its lightness, it lends a suave movement and refined charm to any environment. It can be printed with all Instabilelab graphics.

#### **CHAMONIX**

**Chamonix** is a filtering curtain fabric with a narrow, regular weft. Its white and shiny yarn is ideal for bright and brilliant print performance. It guarantees excellent print performance and definition with all the graphics in the collection.