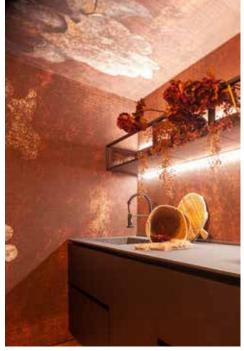

## **ART KITCHEN**

MATERIALS, NATURE, ART, SKYLINE, COLOUR, GRAPHIC ELEMENTS... INSTABILELAB'S PROPOSALS FOR KITCHEN SPLASHBACKS ARE ORIGINAL AND SUITABLE FOR ANY FURNISHING STYLE, FROM CLASSIC TO MODERN.

Glass fiber materials ensures resistance to water and heat and can be disinfected without affecting the colours of the paper, which remain unaltered over time.