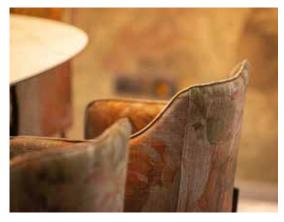

### **TEXTILE**

DETAILS MAKE THE DIFFERENCE. INSTABILELAB PRINTS ALL THE GRAPHICS IN THE COLLECTION ON A SELECTION OF SAMPLE FABRICS, SPECIALLY CHOSEN TO CREATE CUSHIONS, UPHOLSTERY, COVERINGS, CURTAINS AND THUS ALLOW A TOTAL CUSTOMIZATION OF THE FURNITURE.

Instabilelab's Textile collection includes different types of fabric, all of which can be printed by linear meter and are suitable for interior decoration. The collection is completed by curtains, filtering or darkening In order to meet the needs of the contract sector, all synthetic-based fabrics can be given fireproof treatment.

#### MIRAGLIO

Thanks to its exclusive softness and lightness, **Miraglio** is the perfect fabric for interior upholstery. Soft and homogenous, it is reminiscent of velvet to the touch and sight and expresses its beauty and elegance with impeccable colour rendering. It can be chosen with all the graphics of the Instabilelab collections.

#### MONTREAL

**Montreal** is an upholstery fabric that captivates the touch with its softness, but also the eye with its elegant and sophisticated weave.

You can choose it for all the graphics in the collection and the result is always impeccable.

#### **SINPHONY**

With an irresistible look and feel, **Sinphony** is an upholstery fabric that lends recognisable character and exclusivity. A thick material with a surprising softness reminiscent of fine chenille, it delivers impeccable print performance with any Instabilelab graphic.

#### **GRUMELLO**

An ideal upholstery fabric for those who seek unconventional details in their interior design projects. Its non-homogeneous weave material gives the fabric a sophisticated appearance. All graphics from the collection can be printed.