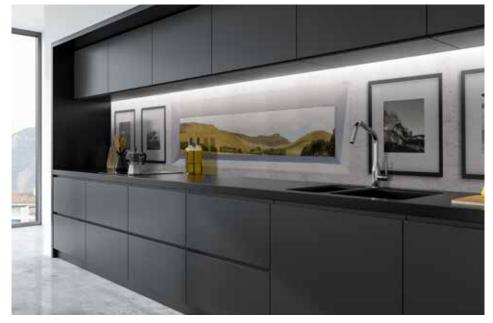

## **ART KITCHEN**

MATERIALS, NATURE, ART, SKYLINE, COLOUR, GRAPHIC ELEMENTS... INSTABILELAB'S PROPOSALS FOR KITCHEN SPLASHBACKS ARE ORIGINAL AND SUITABLE FOR ANY FURNISHING STYLE, FROM CLASSIC TO MODERN.

Glass fiber materials ensures resistance to water and heat and can be disinfected without affecting the colours of the paper, which remain unaltered over time.