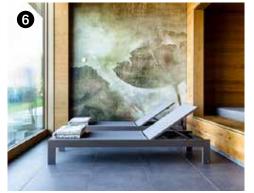

### LIGHT+LIGHT

SIMPLE AND IMPACTFUL, LIGHT SETS THE TONE IN THIS PROJECT. LIGHT AS A VISUAL EFFECT THAT BECOMES THE PROTAGONIST WHEN THE ENVIRONMENT IS DARKENED. IN THE DARK, THE SUBJECTS OF LIGHT+LIGHT REVEAL THEIR BRIGHTNESS, CREATING A UNIQUE AND UNEXPECTED ATMOSPHERE.

Light elements can be moved and/or removed but cannot be changed in size. Light+Light graphics can only be printed on vinyl wallpapers. The areas covered with iridescent paint are charged with daylight or artificial light and remain luminous in the dark for a variable time of 2/3 hours.

Light+light offers solutions to create entire walls, partitions or niches, entering the home with style and flair. Amazing for children's rooms!

The maximum printable size of the Art Kitchen collection is L 500 x H 75 cm.