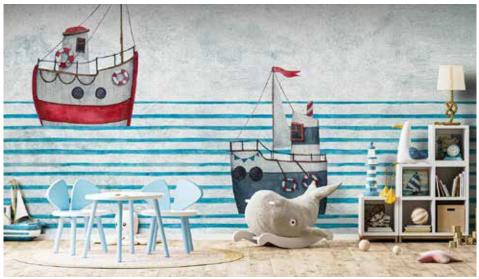

# **BE YOUNG**

IMAGINATION FLIES AND DREAMS TAKE SHA-PE WITH THESE GRAPHICS DESIGNED FOR THE WORLD OF CHILDREN, BUT ALSO FOR THOSE WHO WANT TO CREATE A SURREAL AND COLOURFUL SPACE.

Be Young is the theme dedicated to children and those who want to feel young by getting lost in the colours and stories of these images. Drawings and illustrations, bright colours, or delicate contrasting pastel shades to accompany the imagination on a wonderful journey.