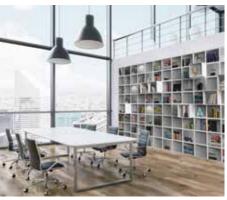

### **BOOK ACCESS**

HIGH IMPACT, MODULAR, FURNITURE, BOOK ACCESS IS A UNIQUE PROJECT. IN ADDITION TO CREATING A DECORATIVE EFFECT, IT OFFERS STORAGE MODULES PERFECTLY INTEGRATED WITH THE WALL GRAPHICS. SUCH FUNCTIONAL CUBES, CLOSED OR OPEN, ARE FIXED TO THE WALL THUS CREATING AN OPTICAL ILLUSION.

The bookcase has been designed with an alternation of objects and books of various styles. On request it is possible to customize the graphics printed on the doors of the storage cubes and the position of the objects.