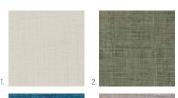

### **TEXTILE**

DETAILS MAKE THE DIFFERENCE. INSTABILELAB PRINTS ALL THE GRAPHICS IN THE COLLECTION ON A SELECTION OF SAMPLE FABRICS, SPECIALLY CHOSEN TO CREATE CUSHIONS, UPHOLSTERY, COVERINGS, CURTAINS AND THUS ALLOW A TOTAL CUSTOMIZATION OF THE FURNITURE.

Instabilelab's Textile collection includes different types of fabric, all of which can be printed by linear meter and are suitable for interior decoration. The collection is completed by curtains, filtering or darkening In order to meet the needs of the contract sector, all synthetic-based fabrics can be given fireproof treatment.

#### **UPHOLSTERY FABRIC**

#### MIRAGLIO

Thanks to its exclusive softness and lightness, **Miraglio** is the perfect fabric for interior upholstery. Soft and homogenous, it is reminiscent of velvet to the touch and sight and expresses its beauty and elegance with impeccable colour rendering. It can be chosen with all the graphics of the Instabilelab collections.

#### MONTREAL

**Montreal** is an upholstery fabric that captivates the touch with its softness, but also the eye with its elegant and sophisticated weave.

You can choose it for all the graphics in the collection and the result is always impeccable.