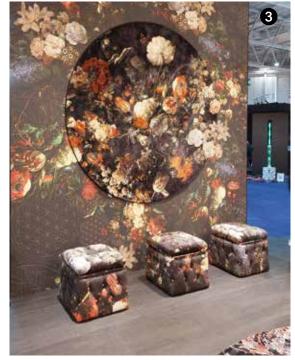

## **ART KITCHEN**

MATERIALS, NATURE, ART, SKYLINE, COLOUR, GRAPHIC ELEMENTS... INSTABILELAB'S PROPOSALS FOR KITCHEN SPLASHBACKS ARE ORIGINAL AND SUITABLE FOR ANY FURNISHING STYLE, FROM CLASSIC TO MODERN.

Glass fiber materials ensures resistance to water and heat and can be disinfected without affecting the colours of the paper, which remain unaltered over time.