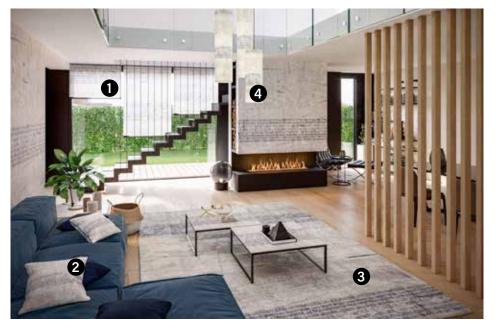

### CARPETS AND MOQUETTE

DESIGNED FOR THE CUSTOM- ME PROJECT, INSTA-BILELAB CARPETS ARE SO CHARACTERISING AND STRONG WITH THEIR GRAPHIC AND DECORATIVE VISUAL THAT THEY CREATE AN INDEPENDENT COLLECTION, PERFECT TO ENHANCE ANY TYPE OF FURNITURE.

The wide range of customisation possibilities consists of being able to choose whether to print the entire graphic on the carpet, or to select a portion or detail of the design to be reproduced.

It is also possible to choose to print only the background of the graphic for an alternative effect.

### **CUSTOM-ME PROJECT**

CUSTOM-MEISTHECREATION OF ANATMOSPHERE. NOT JUST A PROJECT BUT A WAY OF DESIGNING, NOT JUST AN ORIGINAL PROPOSAL BUT A WAY OF LOOKING AT THE SURROUNDING THAT GOES BEYOND STRUCTURAL ELEMENTS AND FURNISHING ACCESSORIES.

Everything comes from wallpaper and widens by incorporating such piece of furniture and fabrics, entirely customizable with the graphics of the collection. The living space dresses itself up with a graphic patterns that penetrates walls, curtains, carpets and accessories, creating a game of volumes in which every detail, every single object stands out and makes the difference.

- 1. Cortinas curtains
- 2. Textile pillows
- 3. Carpetia carpet
- 4. Beautiful Light lamps

BEAUTIFUL LIGHT

ANNABEL CUBIKA

ACCESSORIES

### **CUSTOM-ME PRODUCTS**

Elegance and harmony with Custom-Me. The living space dresses itself up with a graphic pattern that penetrates walls, curtains, carpets and accessories, creating a game of volumes in which every detail, every single object stands out and makes the difference.