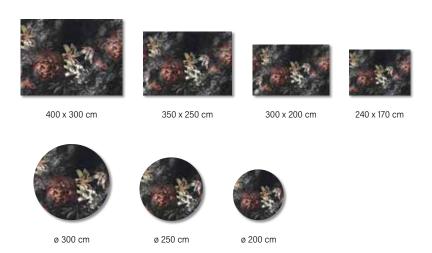

### CARPETS AND MOQUETTE

DESIGNED FOR THE CUSTOM- ME PROJECT, INSTA-BILELAB CARPETS ARE SO CHARACTERISING AND STRONG WITH THEIR GRAPHIC AND DECORATIVE VISUAL THAT THEY CREATE AN INDEPENDENT COLLECTION, PERFECT TO ENHANCE ANY TYPE OF FURNITURE.

The wide range of customisation possibilities consists of being able to choose whether to print the entire graphic on the carpet, or to select a portion or detail of the design to be reproduced.

It is also possible to choose to print only the background of the graphic for an alternative effect.

### CARPETIA ROYAL

The Carpetia Royal collection features even softer and brighter Luxury 1.6 and Luxury Soft 11.5 materials, available on large round and rectangular models.

### MOKETA

Moketa, the new Instabilelab carpet available for all the graphics of the collection in 7 different models and customizable both in size and shape.