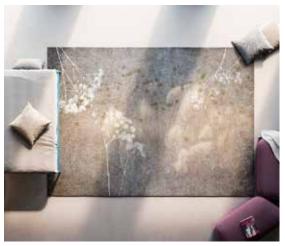

### CARPETS AND MOQUETTE

DESIGNED FOR THE CUSTOM- ME PROJECT, INSTA-BILELAB CARPETS ARE SO CHARACTERISING AND STRONG WITH THEIR GRAPHIC AND DECORATIVE VISUAL THAT THEY CREATE AN INDEPENDENT COLLECTION, PERFECT TO ENHANCE ANY TYPE OF FURNITURE.

The wide range of customisation possibilities consists of being able to choose whether to print the entire graphic on the carpet, or to select a portion or detail of the design to be reproduced.

It is also possible to choose to print only the background of the graphic for an alternative effect.