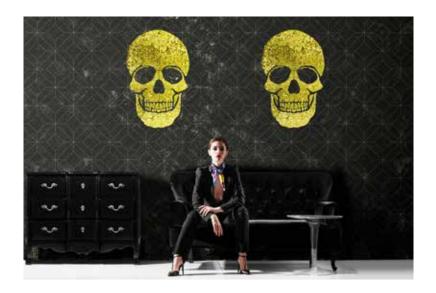

Thirty dedicated graphics have been created for these materials, which make up the ORONERO collection.

In combination with Prestige wallpapers there is The Skull collection: the iconic Instabilelab skull in 4 different versions.

The irreverent and iconic skull is embellished and comes in four brilliant variants to be combined with the refined wallpapers with gold details.

DESIGN AND FASHION, GRAPHIC AND STUDY OF LIGHT, GRAPHICS PRINTED ON GOLD PAPER AND PRECIOUS HANDCRAFTED SKULLS CREATE A COLLECTION THAT COMBINES RESEARCH, CREATIVITY AND ABSOLUTE CHARM: THIS IS ORONERO.

Precious Venetian warps and details of paintings in chiaroscuro become sophisticated and persuasive graphics that can be printed either on vinyl or on glass fiber, a material suitable for interior showers and bathrooms. The 6 basic wallpapers are instead designed to accommodate the skulls of The Skull collection, made of gold, gold/black paillettes, gold glitter and silver strass.