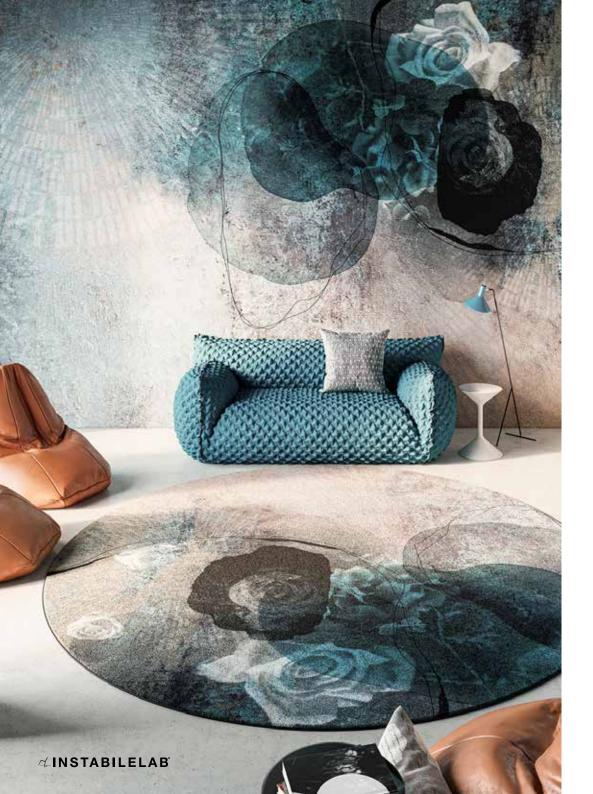

### CARPETS AND MOQUETTE

DESIGNED FOR THE CUSTOM- ME PROJECT, INSTA-BILELAB CARPETS ARE SO CHARACTERISING AND STRONG WITH THEIR GRAPHIC AND DECORATIVE VISUAL THAT THEY CREATE AN INDEPENDENT COLLECTION, PERFECT TO ENHANCE ANY TYPE OF FURNITURE.

The wide range of customisation possibilities consists of being able to choose whether to print the entire graphic on the carpet, or to select a portion or detail of the design to be reproduced.

It is also possible to choose to print only the background of the graphic for an alternative effect.