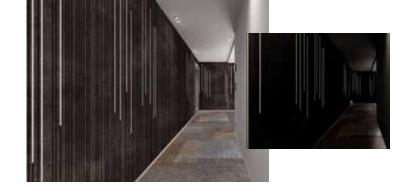

### LIGHT+LIGHT

SIMPLE AND IMPACTFUL, LIGHT SETS THE TONE IN THIS PROJECT. LIGHT AS A VISUAL EFFECT THAT BECOMES THE PROTAGONIST WHEN THE ENVIRONMENT IS DARKENED. IN THE DARK, THE SUBJECTS OF LIGHT+LIGHT REVEAL THEIR BRIGHTNESS, CREATING A UNIQUE AND UNEXPECTED ATMOSPHERE.

Light elements can be moved and/or removed but cannot be changed in size. Light+Light graphics can only be printed on vinyl wallpapers. The areas covered with iridescent paint are charged with daylight or artificial light and remain luminous in the dark for a variable time of 2/3 hours.

Light+light offers solutions to create entire walls, partitions or niches, entering the home with style and flair. Amazing for children's rooms!

The maximum printable size of the Art Kitchen collection is L 500 x H 75 cm.