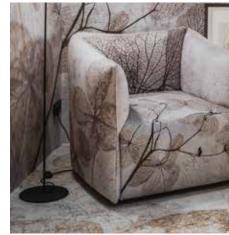

#### MIRAGLIO

Thanks to its exclusive softness and lightness, **Miraglio** is the perfect fabric for interior upholstery. Soft and homogenous, it is reminiscent of velvet to the touch and sight and expresses its beauty and elegance with impeccable colour rendering. It can be chosen with all the graphics of the Instabilelab collections.

#### MONTREAL

**Montreal** is an upholstery fabric that captivates the touch with its softness, but also the eye with its elegant and sophisticated weave.

You can choose it for all the graphics in the collection and the result is always impeccable.

#### **SINPHONY**

With an irresistible look and feel, **Sinphony** is an upholstery fabric that lends recognisable character and exclusivity. A thick material with a surprising softness reminiscent of fine chenille, it delivers impeccable print performance with any Instabilelab graphic.

#### **GRUMELLO**

An ideal upholstery fabric for those who seek unconventional details in their interior design projects. Its non-homogeneous weave material gives the fabric a sophisticated appearance. All graphics from the collection can be printed.