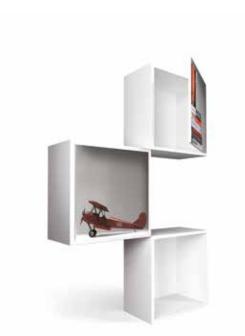

### **BOOK ACCESS**

HIGH IMPACT, MODULAR, FURNITURE, BOOK ACCESS IS A UNIQUE PROJECT. IN ADDITION TO CREATING A DECORATIVE EFFECT, IT OFFERS STORAGE MODULES PERFECTLY INTEGRATED WITH THE WALL GRAPHICS. SUCH FUNCTIONAL CUBES, CLOSED OR OPEN, ARE FIXED TO THE WALL THUS CREATING AN OPTICAL ILLUSION.

The bookcase has been designed with an alternation of objects and books of various styles. On request it is possible to customize the graphics printed on the doors of the storage cubes and the position of the objects.