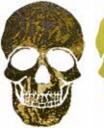

Thirty dedicated graphics have been created for these materials, which make up the ORONERO collection.

In combination with Prestige wallpapers there is The Skull collection: the iconic Instabilelab skull in 4 different versions.

The irreverent and iconic skull is embellished and comes in four brilliant variants to be combined with the refined wallpapers with gold details.

DESIGN AND FASHION, GRAPHIC AND STUDY OF LIGHT, GRAPHICS PRINTED ON GOLD PAPER AND PRECIOUS HANDCRAFTED SKULLS CREATE A COLLECTION THAT COMBINES RESEARCH, CREATIVITY AND ABSOLUTE CHARM: THIS IS ORONERO.

Precious Venetian warps and details of paintings in chiaroscuro become sophisticated and persuasive graphics that can be printed either on vinyl or on glass fiber, a material suitable for interior showers and bathrooms. The 6 basic wallpapers are instead designed to accommodate the skulls of The Skull collection, made of gold, gold/black paillettes, gold glitter and silver strass.