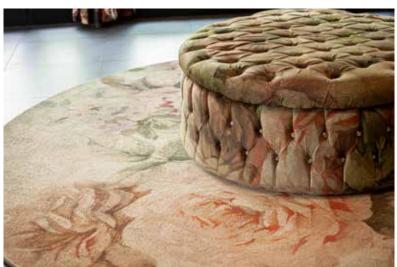

### CARPETS AND MOQUETTE

DESIGNED FOR THE CUSTOM- ME PROJECT, INSTA-BILELAB CARPETS ARE SO CHARACTERISING AND STRONG WITH THEIR GRAPHIC AND DECORATIVE VISUAL THAT THEY CREATE AN INDEPENDENT COLLECTION, PERFECT TO ENHANCE ANY TYPE OF FURNITURE.

The wide range of customisation possibilities consists of being able to choose whether to print the entire graphic on the carpet, or to select a portion or detail of the design to be reproduced.

It is also possible to choose to print only the background of the graphic for an alternative effect.

### CARPETIA ROYAL

The Carpetia Royal collection features even softer and brighter Luxury 1.6 and Luxury Soft 11.5 materials, available on large round and rectangular models.

### MOKETA

Moketa, the new Instabilelab carpet available for all the graphics of the collection in 7 different models and customizable both in size and shape.

### MOQUETTE

The moquette is the piece of furniture increasingly used in the hotel and exhibition spaces thanks to its characteristics of sound absorption and comfort.

Its use not infrequently enters the homes, especially those that enjoy large spaces communicating with each other.