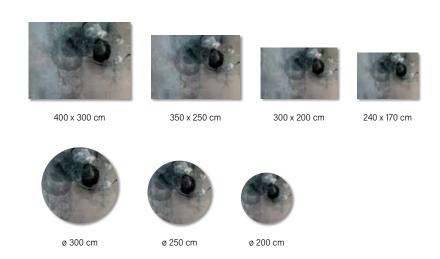

### CARPETS AND MOQUETTE

DESIGNED FOR THE CUSTOM- ME PROJECT, INSTA-BILELAB CARPETS ARE SO CHARACTERISING AND STRONG WITH THEIR GRAPHIC AND DECORATIVE VISUAL THAT THEY CREATE AN INDEPENDENT COLLECTION, PERFECT TO ENHANCE ANY TYPE OF FURNITURE.

The wide range of customisation possibilities consists of being able to choose whether to print the entire graphic on the carpet, or to select a portion or detail of the design to be reproduced.

It is also possible to choose to print only the background of the graphic for an alternative effect.

### CARPETIA ROYAL

The Carpetia Royal collection features even softer and brighter Luxury 1.6 and Luxury Soft 11.5 materials, available on large round and rectangular models.

### MOKETA

Moketa, the new Instabilelab carpet available for all the graphics of the collection in 7 different models and customizable both in size and shape.