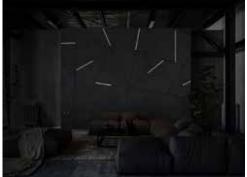

### LIGHT+LIGHT

SIMPLE AND IMPACTFUL, LIGHT SETS THE TONE IN THIS PROJECT. LIGHT AS A VISUAL EFFECT THAT BECOMES THE PROTAGONIST WHEN THE ENVIRONMENT IS DARKENED. IN THE DARK, THE SUBJECTS OF LIGHT+LIGHT REVEAL THEIR BRIGHTNESS, CREATING A UNIQUE AND UNEXPECTED ATMOSPHERE.

Light elements can be moved and/or removed but cannot be changed in size. Light+Light graphics can only be printed on vinyl wallpapers. The areas covered with iridescent paint are charged with daylight or artificial light and remain luminous in the dark for a variable time of 2/3 hours.

Light+light offers solutions to create entire walls, partitions or niches, entering the home with style and flair. Amazing for children's rooms!

The maximum printable size of the Art Kitchen collection is L 500 x H 75 cm.