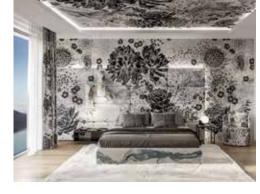

## **ARTISTIC**

HAND-DRAWN PICTURES, DIGITAL ILLUSTRATIONS, REWORKED ARTISTIC PHOTOS: EACH GRAPHIC TAKES INSPIRATION FROM A UNIQUE AND ORIGINAL IDEA TO GIVE SPACE TO INSTABILELAB'S CREATIVE FLAIR.

The Artistic theme is inspired by the world of art and illustration. Re-worked photographic shots and illustrated drawings in contrast to textured materials - everything starts with an idea on paper and is realised in the digital re-workings of our graphics team.