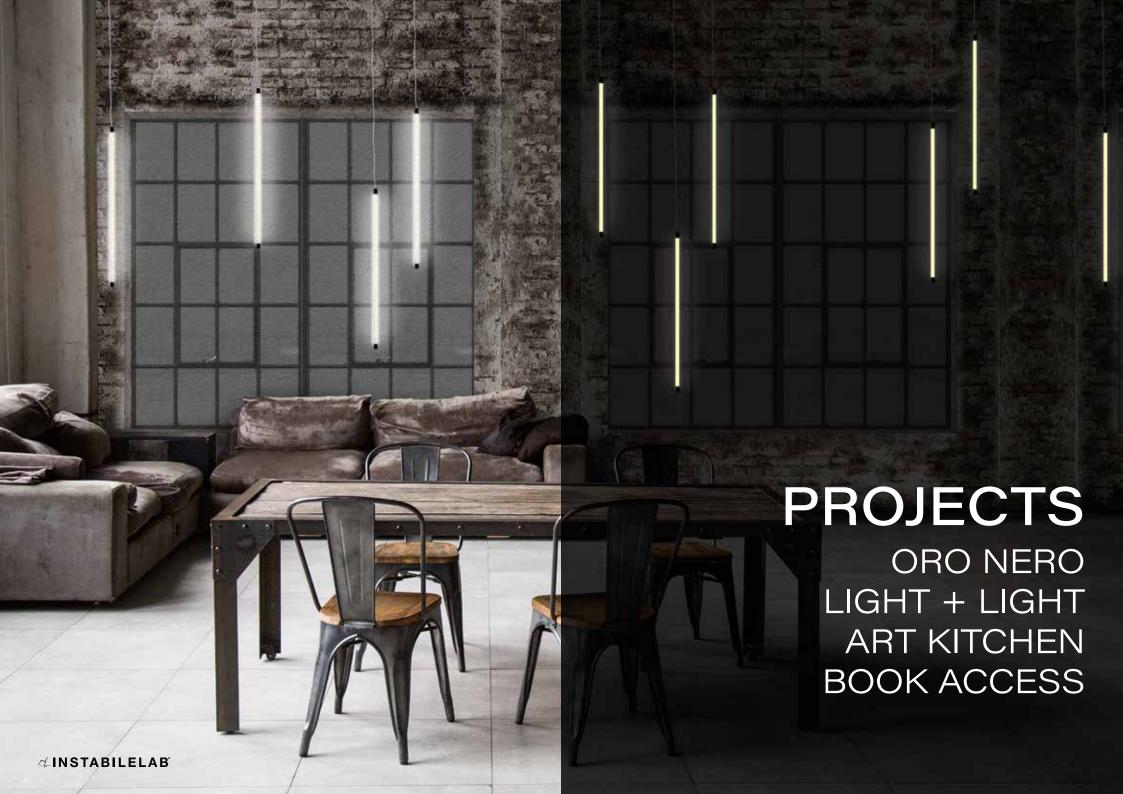

### LIGHT+LIGHT

SIMPLE AND IMPACTFUL, LIGHT SETS THE TONE IN THIS PROJECT. LIGHT AS A VISUAL EFFECT THAT BECOMES THE PROTAGONIST WHEN THE ENVIRONMENT IS DARKENED. IN THE DARK, THE SUBJECTS OF LIGHT+LIGHT REVEAL THEIR BRIGHTNESS, CREATING A UNIQUE AND UNEXPECTED ATMOSPHERE.

Light elements can be moved and/or removed but cannot be changed in size. Light+Light graphics can only be printed on vinyl wallpapers. The areas covered with iridescent paint are charged with daylight or artificial light and remain luminous in the dark for a variable time of 2/3 hours.

Light+light offers solutions to create entire walls, partitions or niches, entering the home with style and flair. Amazing for children's rooms!

The maximum printable size of the Art Kitchen collection is L 500 x H 75 cm.