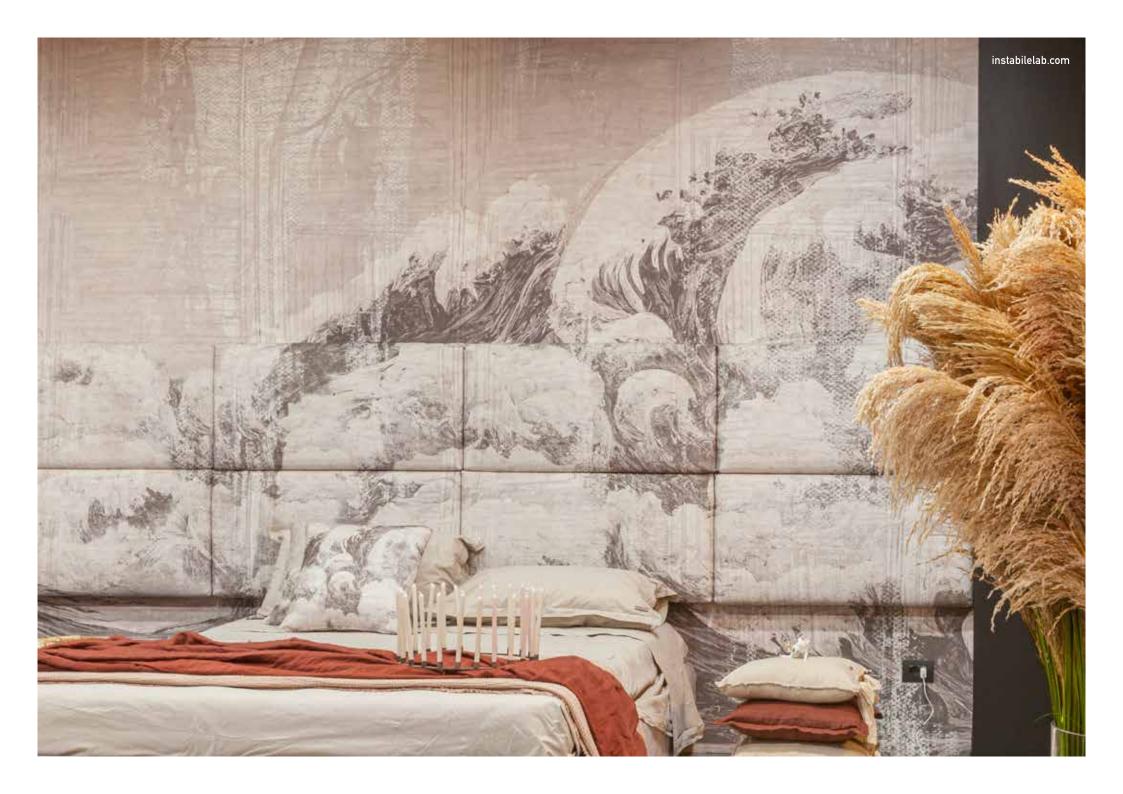

## **MATERIALS**

THE NEW CONCEPT OF WALLPAPER MAKES ITS WAY INTO THE WORLD OF DESIGN AND INTERIOR PLANNING ACCORDING TO A CREATIVE PROJECT CAPABLE OF EXPRESSING STYLES, TRENDS AND SUGGESTIONS.

MATERIAL WITH A GREAT AESTHETIC EFFECT ALLOWS TO DECORATE EVERY ROOM OF THE HOUSE CREATING BEAUTIFUL SCENERIES.

NEW MIDDLE

VINYL WALLPAPER

GREEN
PVC FREE COATING

VELLUTO FABRIC COVERING

CROSS
VINYL WALLPAPER

FIBRATEX
GLASS FIBRE

Vinyl wallpaper, available in different types of texture, is recommended for domestic environments that exclude the intense presence of water and steam, while the version on a glass fiber structure, treated during installation with specific resins, is suitable for more humid environments such as bathrooms and kitchens, including showers. The differently treated fiberglass is also ideal for outdoor use. To these supports are added the Green wallpaper, obtained without