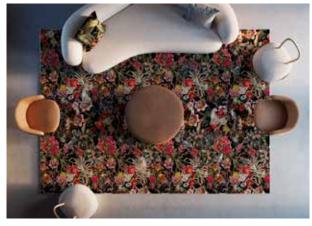

### CARPETS AND MOQUETTE

DESIGNED FOR THE CUSTOM- ME PROJECT, INSTA-BILELAB CARPETS ARE SO CHARACTERISING AND STRONG WITH THEIR GRAPHIC AND DECORATIVE VISUAL THAT THEY CREATE AN INDEPENDENT COLLECTION, PERFECT TO ENHANCE ANY TYPE OF FURNITURE.

The wide range of customisation possibilities consists of being able to choose whether to print the entire graphic on the carpet, or to select a portion or detail of the design to be reproduced.

It is also possible to choose to print only the background of the graphic for an alternative effect.