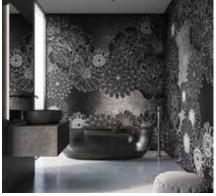

## **AUDACE**

INSTABILELAB HAS ALWAYS BEEN CHARACTERISED BY A WELL-DEFINED STYLE, FULL OF SHARP CONTRASTS, STRONG SHAPES AND COLOURS, A STYLE THAT DESPITE THE NEW NUANCES, REMAINS AND DEVELOPS IN A DEDICATED SECTION.

The Audace theme plays on colour contrasts and on particular and characterising subjects, sometimes irreverent, as Instabilelab's history requires. The company's creative flair leads us to create windows on the world by combining different and sometimes paradoxical graphic inspirations, nature, and industry, floral and ominous, sacred and profane.